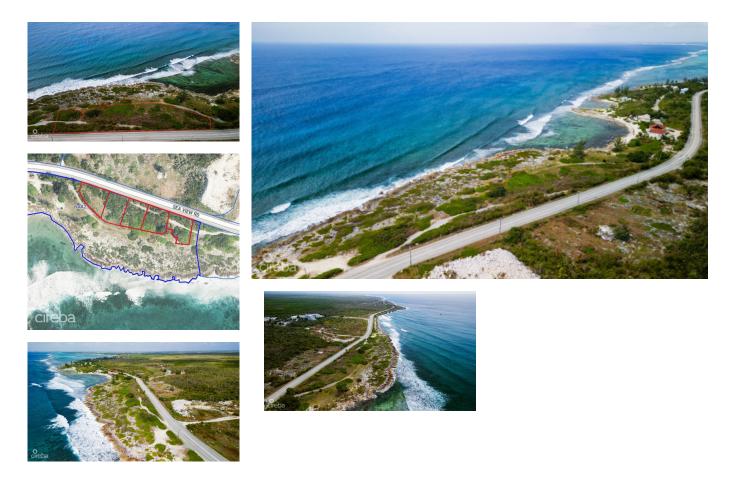

#### CI\$1,900,000

5 adjoining lots for sale in the beautiful Half Moon Bay subdivision in High Rock, totaling nearly 1.6 acres (lots 2-6). Image sourced from the Lands and Survey Department website at caymanlandinfo.ky.

# **Key Details**

Width **571.00**  Depth **124.00**  Block & Parcel 64A,27H2,H3,H4,H5, H6

Acreage **1.5858** 

### **Additional Fields**

| Lot Size | Views             | Zoning                    | Road Frontage |
|----------|-------------------|---------------------------|---------------|
| 1.59     | Water View, Ocean | Beach                     | 571           |
|          | View              | <b>Resort/Residential</b> |               |