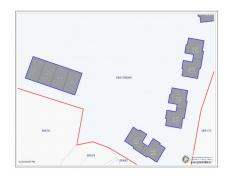

## **Essential Information**

Type Status MLS Listing Type
Residential (For Sale) Current 417467 Homes

**Key Details** 

Bed Bath Block & Parcel Year Built 8 8 58A,17REM4H1-4 2007

Acreage **1.3800** 

## **Additional Fields**

Lot Size Views Foundation Furnished
1.38 Garden View Slab Partially