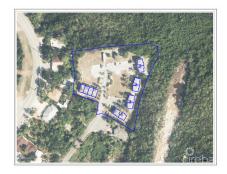

## CI\$1,150,000

4 x 2 bed / 2 bath town-homes. 100% occupied with leases held by Health City at below market rents. Beautiful country setting in up and coming area and close to new school, resort areas of North Side and Health City . Units need a bit of TLC. All units are stratified so can be sold off individually for large profit.

## **Essential Information**

Type Status MLS Listing Type
Residential (For Sale) Current 417467 Homes

**Key Details** 

Bed Bath Block & Parcel Year Built 8 8 58A,17REM4H1-4 2007

Acreage **1.3800** 