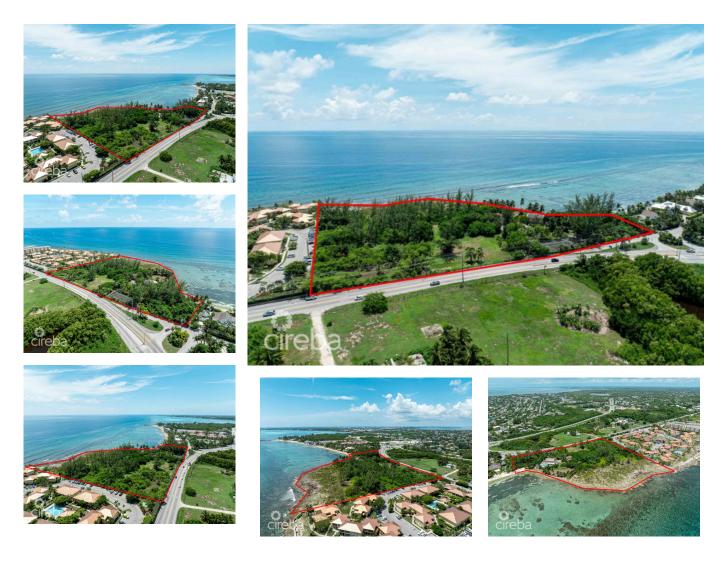

## US\$19,000,000

Presenting an Extraordinary Oceanfront Development Opportunity! This remarkable land parcel spans an expansive 8.3 acres, boasting an impressive 1,000 linear feet of ocean frontage to the south, offering breathtaking views and vast potential for development. With 740 linear feet of road frontage onto both Prospect Point Road and Shamrock Road, accessibility is seamless, ensuring convenience for future residents and visitors alike. Zoned as Beach Resort/Residential, this property serves as a blank canvas for discerning developers. Whether envisioned as a luxurious retirement community, an exclusive resort destination, luxury apartments or a tranquil coastal retreat, this property provides an ideal foundation for a remarkable development. Equipped with a comprehensive conceptual design package and drawings for a retirement village, developers will have a valuable head start in meeting the growing demand for upscale retirement living (view concept package in the link above). Nestled amidst natural reefs, this parcel offers serene bay views to the west, creating a picturesque backdrop for relaxation and recreation. Residents can indulge in leisurely strolls along the sandy beach area near the western boundary, immersing themselves in the tranguility of coastal living. With its prime location, detailed conceptual design package, and unparalleled sunset views, this property is poised to capture the attention of investors and developers alike. Don't miss out on this exceptional opportunity-reach out to us today for more information and to unlock the potential of this remarkable investment. www.youtube.com/watch?v=V blBKKYD8c

## **Essential Information**

| Type                   | Status         | MLS            | Listing Type       |
|------------------------|----------------|----------------|--------------------|
| <b>Land (For Sale)</b> | <b>Current</b> | <b>417475</b>  | <b>Residential</b> |
| Key Details            |                |                |                    |
| Width                  | Depth          | Block & Parcel |                    |
| <b>708.00</b>          | <b>641.00</b>  | 25B,664        |                    |
| Acreage<br>8.3000      |                |                |                    |

## **Additional Fields**

Lot Size 8.3 Views Beach Front Zoning Beach Resort/Residential Sea Frontage **900** 

Road Frontage 740