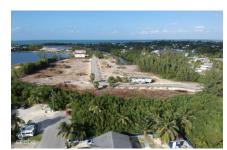

# AUBURN BAY, LARGE CANAL FRONT LOT, READY TO BUILD

Prospect, Grand Harbour, Red Bay & Prospect, Cayman Islands MLS#: 415809

## CI\$475,000

Welcome to Auburn Bay! This is an exciting new community being developed by NCB Group in Prospect. Lot C9 (A) seems particularly appealing as a corner canal-front lot, offering a great opportunity to build your dream family home. The convenience of being only minutes away from the North Sound by boat is a fantastic feature for boating enthusiasts. Auburn Bay's ideal location, with easy access to arterial roadways, ensures that residents can easily connect with the rest of the Island while enjoying the serene and secluded atmosphere of the community. The beautiful views and the promise of a sanctuary-like environment make it an enticing place to call home. The community plans for Auburn Bay boast a range of amenities designed to cater to the needs of families and individuals. The fully-equipped gym, community pool, children's playground, and sports court offer opportunities for recreation and fitness. The presence of green spaces and a gated community adds to the overall appeal and security. The availability of private dock slips and a community boat docking area further enhances the appeal for boat owners and water enthusiasts. The sea wall is also an important feature for coastal protection and aesthetics. If Auburn Bay piques your interest, contact me today to learn more about this exciting opportunity. I can provide you with additional details and answer any specific questions you may have