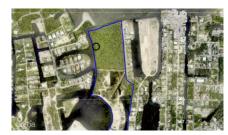

## CI\$475,000

Welcome to Auburn Bay! This is an exciting new community being developed by NCB Group in Prospect. Lot C9 (A) seems particularly appealing as a corner canal-front lot, offering a great opportunity to build your dream family home. The convenience of being only minutes away from the North Sound by boat is a fantastic feature for boating enthusiasts. Auburn Bay's ideal location, with easy access to arterial roadways, ensures that residents can easily connect with the rest of the Island while enjoying the serene and secluded atmosphere of the community. The beautiful views and the promise of a sanctuary-like environment make it an enticing place to call home. The community plans for Auburn Bay boast a range of amenities designed to cater to the needs of families and individuals. The fully-equipped gym, community pool, children's playground, and sports court offer opportunities for recreation and fitness. The presence of green spaces and a gated community adds to the overall appeal and security. The availability of private dock slips and a community boat docking area further enhances the appeal for boat owners and water enthusiasts. The sea wall is also an important feature for coastal protection and aesthetics. If Auburn Bay piques your interest, contact me today to learn more about this exciting opportunity. I can provide you with additional details and answer any specific questions you may have

### **Key Details**

Width Depth Block & Parcel **125.00 96.00 22D,182REM4HC9A** 

Acreage **0.2870** 

#### **Additional Fields**

Lot Size Views Zoning Sea Frontage 0.29 Canal Front. Canal Medium Density 130

Canal Front, Canal Medium Density 1:
View Residential

Soil **Marl**