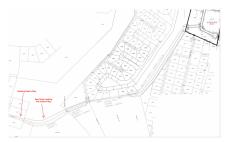

## CI\$475,000

Welcome to Auburn Bay! This is an exciting new community being developed by NCB Group in Prospect. Lot C9 (A) seems particularly appealing as a corner canal-front lot, offering a great opportunity to build your dream family home. The convenience of being only minutes away from the North Sound by boat is a fantastic feature for boating enthusiasts. Auburn Bay's ideal location, with easy access to arterial roadways, ensures that residents can easily connect with the rest of the Island while enjoying the serene and secluded atmosphere of the community. The beautiful views and the promise of a sanctuary-like environment make it an enticing place to call home. The community plans for Auburn Bay boast a range of amenities designed to cater to the needs of families and individuals. The fully-equipped gym, community pool, children's playground, and sports court offer opportunities for recreation and fitness. The presence of green spaces and a gated community adds to the overall appeal and security. The availability of private dock slips and a community boat docking area further enhances the appeal for boat owners and water enthusiasts. The sea wall is also an important feature for coastal protection and aesthetics. If Auburn Bay piques your interest, contact me today to learn more about this exciting opportunity. I can provide you with additional details and answer any specific questions you may have

### **Key Details**

Width Depth Block & Parcel **125.00 96.00 22D,182REM4HC9A** 

Acreage **0.2870** 