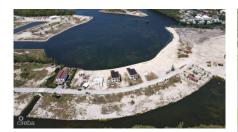

# AUBURN BAY, LARGE CANAL FRONT LOT, READY TO BUILD

Prospect, Grand Harbour, Red Bay & Prospect, Cayman Islands MLS#: 415809

## CI\$475,000

Welcome to Auburn Bay! This is an exciting new community being developed by NCB Group in Prospect. Lot C9 (A) seems particularly appealing as a corner canal-front lot, offering a great opportunity to build your dream family home. The convenience of being only minutes away from the North Sound by boat is a fantastic feature for boating enthusiasts. Auburn Bay's ideal location, with easy access to arterial roadways, ensures that residents can easily connect with the rest of the Island while enjoying the serene and secluded atmosphere of the community. The beautiful views and the promise of a sanctuary-like environment make it an enticing place to call home. The community plans for Auburn Bay boast a range of amenities designed to cater to the needs of families and individuals. The fully-equipped gym, community pool, children's playground, and sports court offer opportunities for recreation and fitness. The presence of green spaces and a gated community adds to the overall appeal and security. The availability of private dock slips and a community boat docking area further enhances the appeal for boat owners and water enthusiasts. The sea wall is also an important feature for coastal protection and aesthetics. If Auburn Bay piques your interest, contact me today to learn more about this exciting opportunity. I can provide you with additional details and answer any specific questions you may have