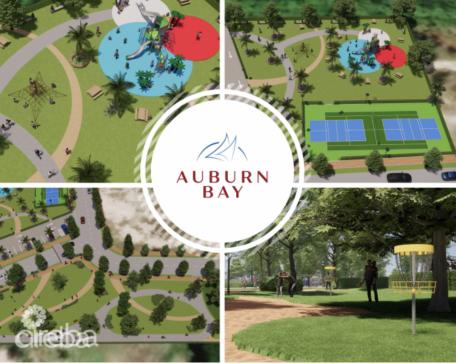

## CI\$475,000

Welcome to Auburn Bay! This is an exciting new community being developed by NCB Group in Prospect. Lot C9 (A) seems particularly appealing as a corner canal-front lot, offering a great opportunity to build your dream family home. The convenience of being only minutes away from the North Sound by boat is a fantastic feature for boating enthusiasts. Auburn Bay's ideal location, with easy access to arterial roadways, ensures that residents can easily connect with the rest of the Island while enjoying the serene and secluded atmosphere of the community. The beautiful views and the promise of a sanctuary-like environment make it an enticing place to call home. The community plans for Auburn Bay boast a range of amenities designed to cater to the needs of families and individuals. The fully-equipped gym, community pool, children's playground, and sports court offer opportunities for recreation and fitness. The presence of green spaces and a gated community adds to the overall appeal and security. The availability of private dock slips and a community boat docking area further enhances the appeal for boat owners and water enthusiasts. The sea wall is also an important feature for coastal protection and aesthetics. If Auburn Bay piques your interest, contact me today to learn more about this exciting opportunity. I can provide you with additional details and answer any specific questions you may have