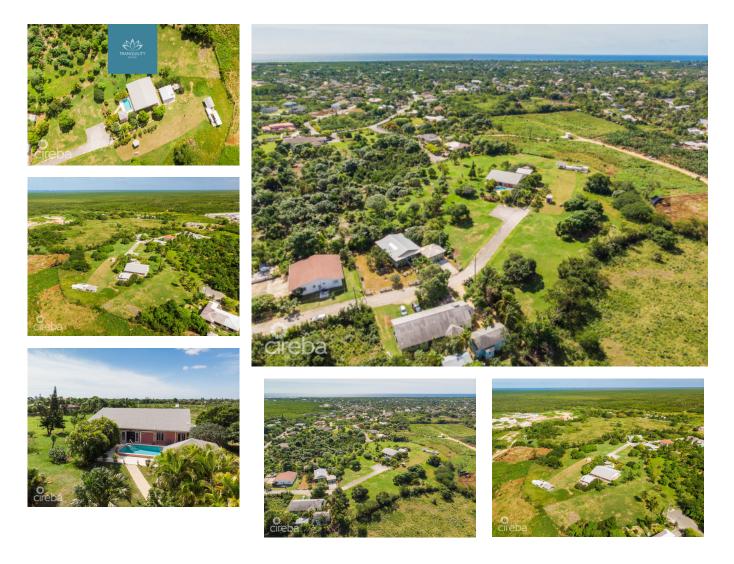

## **TRANQUILITY ESTATE - 3.52 ACRES**

Lower valley, Savannah & Bodden Town, Cayman Islands MLS#: 417521

## CI\$1,795,000

Explore Lower Valley's untapped potential of 3.52 acres of prime real estate. This pristine property consists of 6 subdivided lots, which are high and dry, and all lots have road access. This isn't just land; it's a blank canvas with boundless opportunity! Embrace the future with this remarkable 3.52-acre property at a 10-foot elevation. Situated close to the expansion of the East-West Arterial and surrounded by upcoming developments, the possibilities for this land are vast. The choices are plentiful, with the potential for a residential subdivision, retirement community, wellness resort & retreat, or animal sanctuary. Additionally, the nutrient-rich soil opens up opportunities for agricultural ventures. Whether you choose to develop, sell, or savour this slice of paradise, this property offers a promising canvas for a variety of future endeavours. 5 Minutes to Countryside Shopping, 10 Minutes to Grand Harbour, 20 minutes to George Town and less than 30 Minutes to SMB and Camana Bay. Don't miss out on this rare opportunity. Note that the property is priced at land value, but included is a +3000 sf house, 500 sf garage, two sheds on a concrete foundation, two wells, a generator, a pool, and a cabana. The house has been well cared for and would be an excellent opportunity to serve as a clubhouse or sales office or keep and renovate into your own dream home. For more info, please go to www.lowervalleyland.com