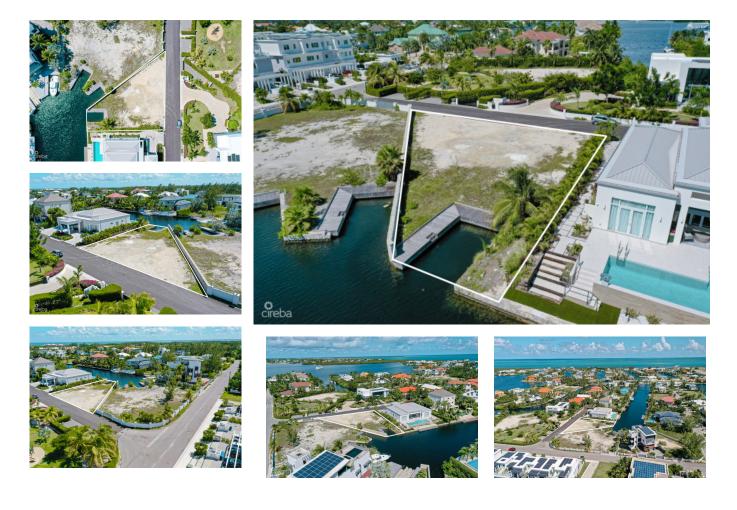

## CANAL FRONT LAND IN CRYSTAL HARBOUR

Seven Mile Beach, Seven Mile Beach, Cayman Islands MLS#: 417523

#### US\$850,000

Canal Front Living at Its Finest Discover a life where waterway style meets tropical tranquility. Welcome to this Canal Front 0.22-acre lot set in the distinguished gated community of Crystal Harbour. An oasis where dreams anchor and aspirations set sail. Exclusive Location - Located in the coveted Seven Mile Beach Corridor, this lot basks in the glory of the North Sound golf course's lush fairways. Crystal Harbour is synonymous with luxury, a locale where convenience and tranquility coalesce. A Boater's Dream - The property comes with its very own dock, a gateway to the clear waters of the Caribbean Sea. Envision your boat moored at your doorstep, ready to whisk you away at a moment's notice. Investment Prowess - Well-positioned lots in gated communities are more than just a purchase; they're a legacy. This canal front land with a dock is not just a lot; it's an investment in your future and an investment in your home. An opportunity to craft a bespoke residence or hold a tangible asset that appreciates with time. Connect with Nature -Surround yourself with the rhythm of the waves and the whispers of the breeze. This lot in Crystal Harbour offers a blissful setting to create a home harmonized with nature, whilst still enjoying the proximity to urban amenities such as Camana Bay. A Community Like No Other- Crystal Harbour is not just a location; it's a community. A community that prides itself on security, exclusivity, and an environment of friendly Neighbours. This is where you come to live your best life, surrounded by like-minded individuals who share your vision for success and vitality. How do you want to live your life? If the attraction of Canal Front luxury calls to you, connect with us for an exclusive insight into this remarkable opportunity. Contact us today and take the first step towards living the life you've envisioned in the Cayman Islands.

# **Key Details**

| Width  | Depth  | Block & Parcel |
|--------|--------|----------------|
| 128.00 | 159.00 | 17A,264        |

Copyright © 2025 INTERNATIONAL REALTY GROUP LTD.

Acreage **0.2296** 

# **Additional Fields**

Lot Size **0.23**  Views Canal Front Zoning Low Density residential Sea Frontage **76** 

Road Frontage 127.5