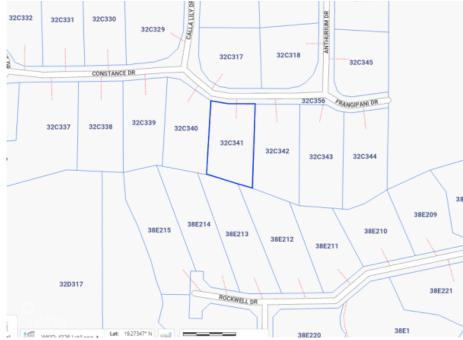

## **Key Details**

 Width
 Depth
 Block & Parcel

 85.00
 160.00
 32C,341

Acreage **0.2986** 