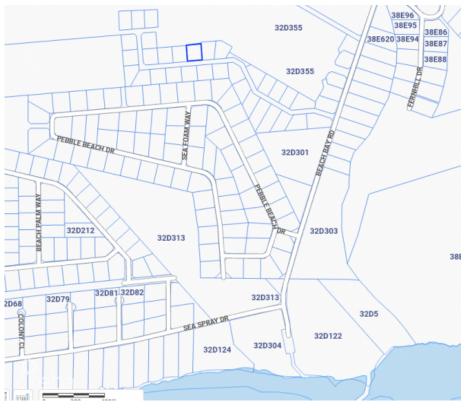

## **BEACH BAY HOUSE LOT**

 $Lower\ valley,\ Savannah\ \&\ Bodden\ Town,\ Cayman\ Islands$ 

MLS#: 417586

# CI\$225,000











Discover Serenity at Pedro Point - Beach Bay's Premier Lot Elevated Living in Lower Valley Imagine a canvas on which your dream home materializes, a place where nature's beauty blends seamlessly with the vibrant Caymanian lifestyle. Welcome to the Beach Bay house lot at Pedro Point, an exclusive offering in the tranguil Lower Valley. The Pedro Point Advantage This new subdivision, nestled 34 feet above sea level, provides a rare blend of elevation and ease of construction, already cleared, filled, and awaiting your architectural vision. The Pedro Point promises not just a home but a private retreat. Close to Comforts Your future home is just a short drive from Countryside Shopping Village, which provides a convenient and diverse shopping experience with various amenities, services, and