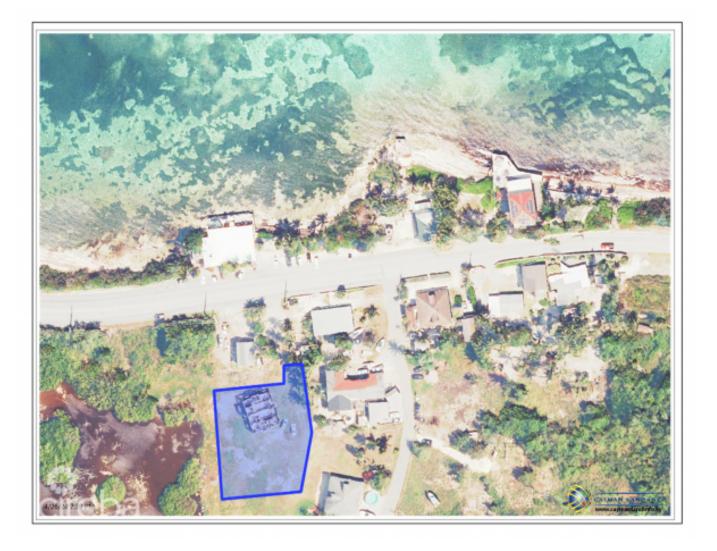

#### CI\$395,000

A prime investment opportunity within a fast growing area of North Side. A halfacre parcel boasting an under-construction duplex. With optimal land shape, this property offers ample room for further development, inviting the addition of multiple duplex units. With direct access onto the main road, this location boasts an array of amenities, including walking distance to the water, being opposite the renowned Over the Edge cafe, a convenient boat launching ramp/dock, and scenic Rum Point. Explore the high potential for return on investment. (Subject to the planning department and lands and survey approving the subdivision of this parcel according to the map shown.)