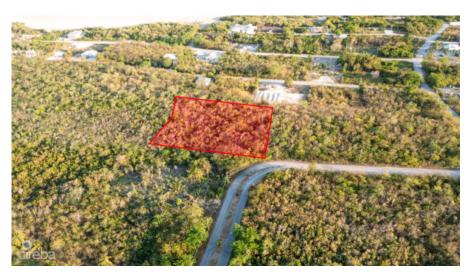

#### 1.341 MEDIUM DENSITY DEVELOPMENT LAND - SPLENDID VIEW

North Side MLS#: 417605

#### CI\$385,000

This prime 1.341-acre property is situated on Splendid View Blvd in the sought-after North Side area, ideally zoned for medium-density residential development. Its well-proportioned layout makes it an excellent site for constructing either a multifamily complex or several apartment buildings. Offering a prime opportunity for developers, this lot is positioned in a rapidly expanding neighborhood, promising a substantial potential return on investment. It is well-suited for those planning to build anything from a residential complex to multiple family dwellings. Capitalizing on this property in North Side not only means investing in a flourishing community but also setting the stage for a prosperous real estate endeavor. Consider this top-tier location on Splendid View Blvd for your next significant project and secure a lucrative future in property development.

# **Key Details**

Width Depth Block & Parcel **286.00 227.00 49C,68** 

Acreage **1.3410** 

## **Additional Fields**

Lot Size Views Zoning Road Frontage
1.34 Garden View Medium Density 286

Residential

Soil **Other**