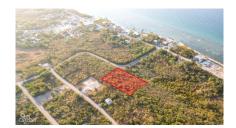

#### 1.341 MEDIUM DENSITY DEVELOPMENT LAND - SPLENDID VIEW

North Side MLS#: 417605

#### CI\$385,000

This prime 1.341-acre property is situated on Splendid View Blvd in the sought-after North Side area, ideally zoned for medium-density residential development. Its well-proportioned layout makes it an excellent site for constructing either a multifamily complex or several apartment buildings. Offering a prime opportunity for developers, this lot is positioned in a rapidly expanding neighborhood, promising a substantial potential return on investment. It is well-suited for those planning to build anything from a residential complex to multiple family dwellings. Capitalizing on this property in North Side not only means investing in a flourishing community but also setting the stage for a prosperous real estate endeavor. Consider this top-tier location on Splendid View Blvd for your next significant project and secure a lucrative future in property development.

# **Key Details**

Width Depth Block & Parcel **286.00 227.00 49C,68** 

Acreage **1.3410** 

## **Additional Fields**

Lot Size Views Zoning Road Frontage
1.34 Garden View Medium Density 286

Residential

Soil **Other**