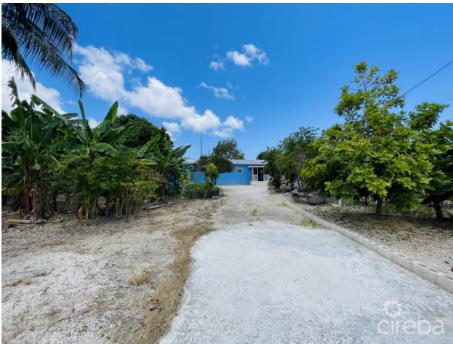

### CI\$285,000

Three bedroom, three bathroom single family home. The house has been separated into a 2 bed, 2 bath and a 1 bed, 1 bath for extra rental returns. House is built on a 10 454 sq ft piece of land in the heart of Midlands East (Frank Sound). Garden is filled with Banana, plantain, ackee and mango tree's. A lovely opportunity to own a well priced home on a large piece of land. NB: House is half frame and half block

## **Additional Fields**

Lot Size Views Zoning
0.24 Garden View Low Density
residential