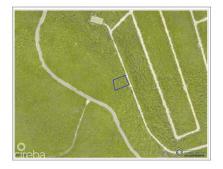

# **Key Details**

 Width
 Depth
 Block & Parcel

 96.00
 123.00
 107A,145

# **Additional Fields**

Lot Size Views Zoning Road Frontage 0.28 Inland Low Density 96.46 residential

Soil **Rock**