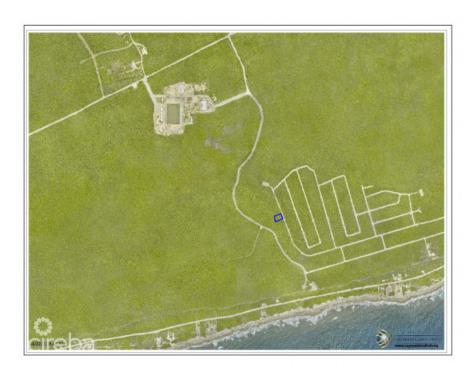

### CI\$50,000

This Cayman Brac bluff land sits 82 feet above sea level in Selworthy Grove, a peaceful subdivision featuring a shared tennis court. A unique offering. And as less land becomes available in Cayman Brac, it's a great time to buy while prices remain steady and concessions on Stamp Duty (0%) still apply. Reach out for more information on this Selworthy Grove land.

# **Key Details**

 Width
 Depth
 Block & Parcel

 96.00
 123.00
 107A,145

# **Additional Fields**

Lot Size Views Zoning Road Frontage 0.28 Inland Low Density 96.46 residential

Soil **Rock**