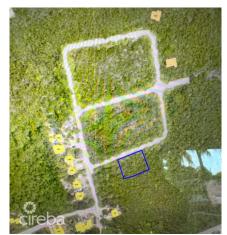

# CI\$125,000

Residential Lot East End House lot in East End with Approved House Plans A wonderful opportunity to purchase a residential lot in East End WITH APPROVED HOUSE PLANS! Great Opportunity If you have been searching for a residential house lot to build your dream home, then look no further. This gorgeous piece of land is 0.2599 of an acre in a lovely up-and-coming residential community in East End. Flat, cleared and partially filled This land is on Quantum Drive in East End and the current owner has invested a lot of money into clearing the land and partially filling it. Quantum Drive is a community that is protected with Covenants. The lot is 113 ft wide along the road and is 94 ft deep. Build Your Dream Home The great news about this lot is that the current owner had an architect design a beautiful 3-bedroom, 3 bathroom, one story home of 1,680 sq. ft. The owner paid the Planning fees and got Planning approval and this lot comes along with the set of approved plans. We have renderings of the home upon request. East End Village The district of East End is a charming peaceful area, and this lot is about 2 minutes' drive from the public beach. East End is a friendly community, and you will find a couple of local restaurants and bars, a gas station, a couple of shops and a convenience store. A few minutes' drive further east you will come across the Wyndham Resort and Morritt's, where there are dive shops, restaurants, a Fosters Food Fare, a liquor store, watersports, and a spa. Opportunity Knocks Whether you are looking for land for your forever home, or your retirement home, or just an investment, this land and approved house plans offers a great opportunity. Call today to get more information on this great piece of land.

## **Key Details**

Width Depth Block & Parcel **113.00 94.50 72C,391** 