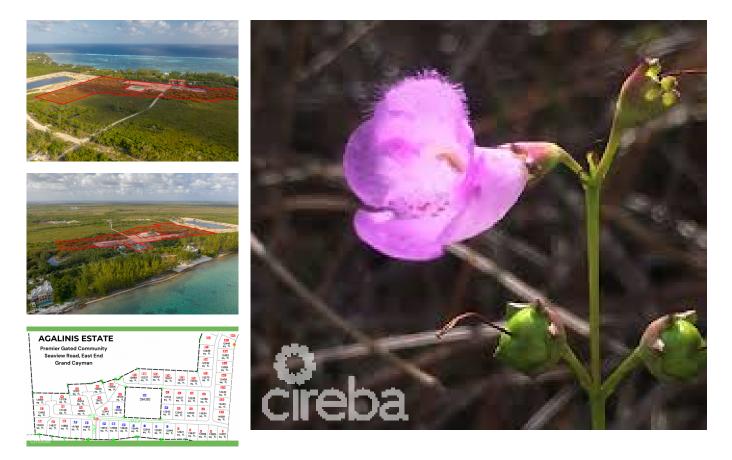

#### CI\$175,560

Welcome to Agalinis Estates, a premier gated community on Seaview Road, East End, featuring prime residential lots for sale. Just half a mile up from the Frank Sound Junction, lots will be cleared, filled, and equipped with underground utilities, making them ready for construction. These lots are ideal for single-family homes or duplexes providing more flexibility in home design. This phased development will feature 164 lots spreading over 101 acres, with 23 acres dedicated to preserving the Agalinis Kingsii, home to the rare endemic plant of the same name. Residents will have convenient access to nearby beaches, Clifton Hunter High School, and just 2 miles from Health City. This development offers a peaceful retreat from the hustle and bustle of Cayman, providing a breath of fresh air where you can truly feel at home. With introductory affordable pricing, this is an excellent investment opportunity and a perfect way to enter the property market. The community will be safeguarded for years to come, with robust covenants, ensuring the security and appreciation of your property value. Get in touch for more details.