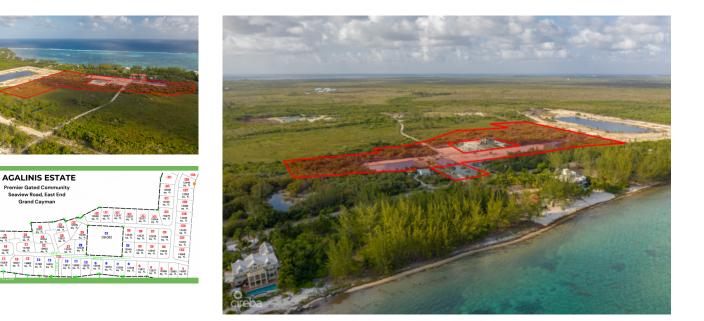

# AGALINIS ESTATES - GATED COMMUNITY ON SEAVIEW ROAD - DUPLEX LOT 7

MIdland East MLS#: 417786

#### CI\$175,700

Welcome to Agalinis Estates, a premier gated community on Seaview Road, East End, featuring prime residential lots for sale. Just half a mile up from the Frank Sound Junction, lots will be cleared, filled, and equipped with underground utilities, making them ready for construction. These lots are ideal for single-family homes or duplexes providing more flexibility in home design. This phased development will feature 164 lots spreading over 101 acres, with 23 acres dedicated to preserving the Agalinis Kingsii, home to the rare endemic plant of the same name. Residents will have convenient access to nearby beaches, Clifton Hunter High School, and just 2 miles from Health City. This development offers a peaceful retreat from the hustle and bustle of Cayman, providing a breath of fresh air where you can truly feel at home. With introductory affordable pricing, this is an excellent investment opportunity and a perfect way to enter the property market. The community will be safeguarded for years to come, with robust covenants, ensuring the security and appreciation of your property value. Get in touch for more details.