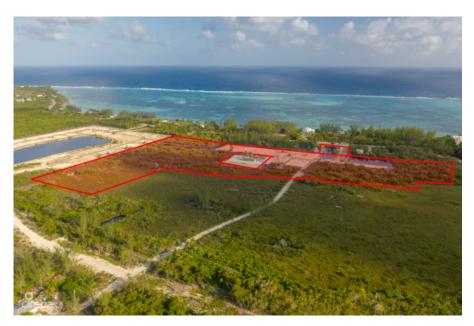

#### CI\$175,560

Welcome to Agalinis Estates, a premier gated community on Seaview Road, East End, featuring prime residential lots for sale. Just half a mile up from the Frank Sound Junction, lots will be cleared, filled, and equipped with underground utilities, making them ready for construction. These lots are ideal for single-family homes or duplexes providing more flexibility in home design. This phased development will feature 164 lots spreading over 101 acres, with 23 acres dedicated to preserving the Agalinis Kingsii, home to the rare endemic plant of the same name. Residents will have convenient access to nearby beaches, Clifton Hunter High School, and just 2 miles from Health City. This development offers a peaceful retreat from the hustle and bustle of Cayman, providing a breath of fresh air where you can truly feel at home. With introductory affordable pricing, this is an excellent investment opportunity and a perfect way to enter the property market. The community will be safeguarded for years to come, with robust covenants, ensuring the security and appreciation of your property value. Get in touch for more details.