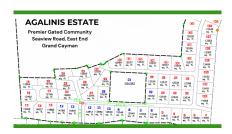

# AGALINIS ESTATES - GATED COMMUNITY ON SEAVIEW ROAD - DUPLEX LOT 8

MIdland East MLS#: 417785

#### CI\$175,560

Welcome to Agalinis Estates, a premier gated community on Seaview Road, East End, featuring prime residential lots for sale. Just half a mile up from the Frank Sound Junction, lots will be cleared, filled, and equipped with underground utilities, making them ready for construction. These lots are ideal for single-family homes or duplexes providing more flexibility in home design. This phased development will feature 164 lots spreading over 101 acres, with 23 acres dedicated to preserving the Agalinis Kingsii, home to the rare endemic plant of the same name. Residents will have convenient access to nearby beaches, Clifton Hunter High School, and just 2 miles from Health City. This development offers a peaceful retreat from the hustle and bustle of Cayman, providing a breath of fresh air where you can truly feel at home. With introductory affordable pricing, this is an excellent investment opportunity and a perfect way to enter the property market. The community will be safeguarded for years to come, with robust covenants, ensuring the security and appreciation of your property value. Get in touch for more details.