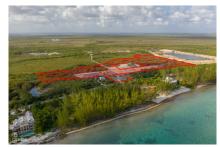

#### CI\$175,560

Welcome to Agalinis Estates, a premier gated community on Seaview Road, East End, featuring prime residential lots for sale. Just half a mile up from the Frank Sound Junction, lots will be cleared, filled, and equipped with underground utilities, making them ready for construction. These lots are ideal for single-family homes or duplexes providing more flexibility in home design. This phased development will feature 164 lots spreading over 101 acres, with 23 acres dedicated to preserving the Agalinis Kingsii, home to the rare endemic plant of the same name. Residents will have convenient access to nearby beaches, Clifton Hunter High School, and just 2 miles from Health City. This development offers a peaceful retreat from the hustle and bustle of Cayman, providing a breath of fresh air where you can truly feel at home. With introductory affordable pricing, this is an excellent investment opportunity and a perfect way to enter the property market. The community will be safeguarded for years to come, with robust covenants, ensuring the security and appreciation of your property value. Get in touch for more details.