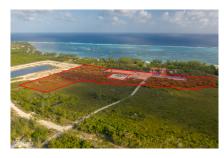

#### CI\$175,560

Welcome to Agalinis Estates, a premier gated community on Seaview Road, East End, featuring prime residential lots for sale. Just half a mile up from the Frank Sound Junction, lots will be cleared, filled, and equipped with underground utilities, making them ready for construction. These lots are ideal for single-family homes or duplexes providing more flexibility in home design. This phased development will feature 164 lots spreading over 101 acres, with 23 acres dedicated to preserving the Agalinis Kingsii, home to the rare endemic plant of the same name. Residents will have convenient access to nearby beaches, Clifton Hunter High School, and just 2 miles from Health City. This development offers a peaceful retreat from the hustle and bustle of Cayman, providing a breath of fresh air where you can truly feel at home. With introductory affordable pricing, this is an excellent investment opportunity and a perfect way to enter the property market. The community will be safeguarded for years to come, with robust covenants, ensuring the security and appreciation of your property value. Get in touch for more details.