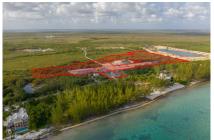

#### CI\$175,560

Welcome to Agalinis Estates, a premier gated community on Seaview Road, East End, featuring prime residential lots for sale. Just half a mile up from the Frank Sound Junction, lots will be cleared, filled, and equipped with underground utilities, making them ready for construction. These lots are ideal for single-family homes or duplexes providing more flexibility in home design. This phased development will feature 164 lots spreading over 101 acres, with 23 acres dedicated to preserving the Agalinis Kingsii, home to the rare endemic plant of the same name. Residents will have convenient access to nearby beaches, Clifton Hunter High School, and just 2 miles from Health City. This development offers a peaceful retreat from the hustle and bustle of Cayman, providing a breath of fresh air where you can truly feel at home. With introductory affordable pricing, this is an excellent investment opportunity and a perfect way to enter the property market. The community will be safeguarded for years to come, with robust covenants, ensuring the security and appreciation of your property value. Get in touch for more details.