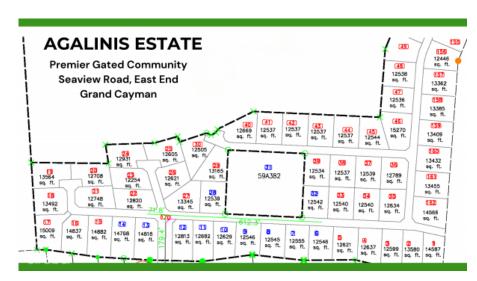

#### CI\$175,560

Welcome to Agalinis Estates, a premier gated community on Seaview Road, East End, featuring prime residential lots for sale. Just half a mile up from the Frank Sound Junction, lots will be cleared, filled, and equipped with underground utilities, making them ready for construction. These lots are ideal for single-family homes or duplexes providing more flexibility in home design. This phased development will feature 164 lots spreading over 101 acres, with 23 acres dedicated to preserving the Agalinis Kingsii, home to the rare endemic plant of the same name. Residents will have convenient access to nearby beaches, Clifton Hunter High School, and just 2 miles from Health City. This development offers a peaceful retreat from the hustle and bustle of Cayman, providing a breath of fresh air where you can truly feel at home. With introductory affordable pricing, this is an excellent investment opportunity and a perfect way to enter the property market. The community will be safeguarded for years to come, with robust covenants, ensuring the security and appreciation of your property value. Get in touch for more details.

## **Key Details**

 Width
 Depth
 Block & Parcel

 1.00
 59A,383-L9

Acreage **0.2879** 

Soil **Other** 