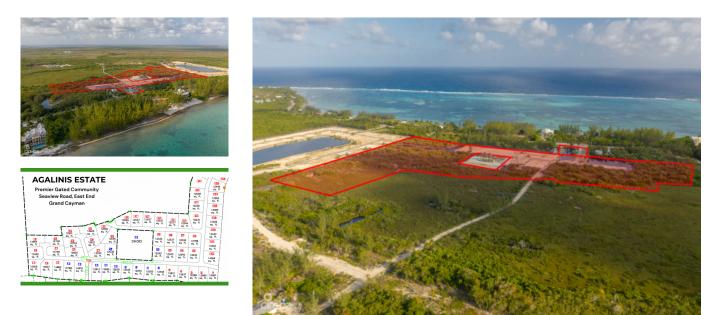

#### CI\$176,820

Welcome to Agalinis Estates, a premier gated community on Seaview Road, East End, featuring prime residential lots for sale. Just half a mile up from the Frank Sound Junction, lots will be cleared, filled, and equipped with underground utilities, making them ready for construction. These lots are ideal for single-family homes or duplexes providing more flexibility in home design. This phased development will feature 164 lots spreading over 101 acres, with 23 acres dedicated to preserving the Agalinis Kingsii, home to the rare endemic plant of the same name. Residents will have convenient access to nearby beaches, Clifton Hunter High School, and just 2 miles from Health City. This development offers a peaceful retreat from the hustle and bustle of Cayman, providing a breath of fresh air where you can truly feel at home. With introductory affordable pricing, this is an excellent investment opportunity and a perfect way to enter the property market. The community will be safeguarded for years to come, with robust covenants, ensuring the security and appreciation of your property value. Get in touch for more details.