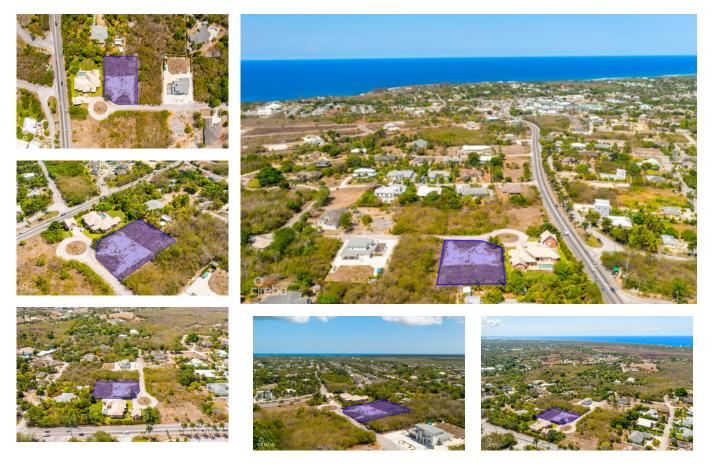

### SAVANNAH RESIDENTIAL LAND

Lower valley, Savannah & Bodden Town, Cayman Islands MLS#: 417814

#### CI\$338,000

David Gordon david@irg.ky

This property has numerous benefits and is perfectly positioned in a Savannah community with enormous estate-style homes. In this community, parcels seldom make it to market. This considerable lot provides adequate room to create a family's perfect home. Families in this area can access various conveniences within walking distance at the nearby Country Side Shopping Center.