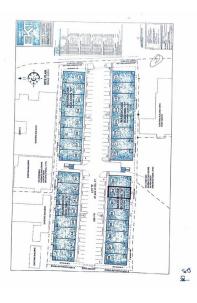

## **FAIRMILE WAREHOUSE UNIT #B2**

George Town East, George Town, Cayman Islands MLS#: 417851

## CI\$495,000

Rare opportunity to purchase a new warehouse unit located in the heart of Industrial Park on Dorcy Drive proximate to the airport. Fairmile Warehouses will feature a total of 32 units across four buildings. The warehouses are currently under construction with a completion date of July 2024. Units have 12' wide x 14' metal roll up door and two 3' x 7' pedestrian doors at front and rear of building. Structure Steel Building designed to withstand 150 mph basic wind speed, with 26 gauge exterior wall panels. Roof panels are 26 gauge galvalume on steel purlins. Concrete foundations to +8'-0" above MLS, with sealed concrete finish. Agent owned