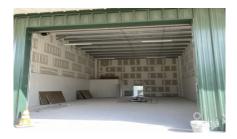

## CI\$495,000

Rare opportunity to purchase a new warehouse unit located in the heart of Industrial Park on Dorcy Drive proximate to the airport. Fairmile Warehouses will feature a total of 32 units across four buildings. The warehouses are currently under construction with a completion date of July 2024. Units have 12' wide x 14' metal roll up door and two 3' x 7' pedestrian doors at front and rear of building. Structure Steel Building designed to withstand 150 mph basic wind speed, with 26 gauge exterior wall panels. Roof panels are 26 gauge galvalume on steel purlins. Concrete foundations to +8'-0" above MLS, with sealed concrete finish. Agent owned