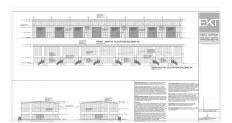

## **FAIRMILE WAREHOUSE UNIT #B2**

George Town East, George Town, Cayman Islands MLS#: 417851

## CI\$495,000

Rare opportunity to purchase a new warehouse unit located in the heart of Industrial Park on Dorcy Drive proximate to the airport. Fairmile Warehouses will feature a total of 32 units across four buildings. The warehouses are currently under construction with a completion date of July 2024. Units have 12' wide x 14' metal roll up door and two 3' x 7' pedestrian doors at front and rear of building. Structure Steel Building designed to withstand 150 mph basic wind speed, with 26 gauge exterior wall panels. Roof panels are 26 gauge galvalume on steel purlins. Concrete foundations to +8'-0" above MLS, with sealed concrete finish. Agent owned