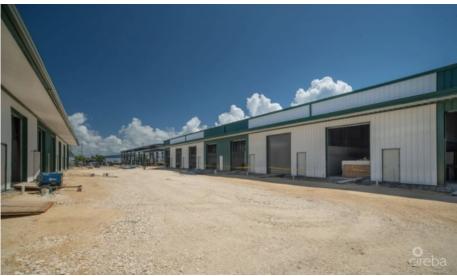

## CI\$495,000

Rare opportunity to purchase a new warehouse unit located in the heart of Industrial Park on Dorcy Drive proximate to the airport. Fairmile Warehouses will feature a total of 32 units across four buildings. The warehouses are currently under construction with a completion date of July 2024. Units have 12' wide x 14' metal roll up door and two 3' x 7' pedestrian doors at front and rear of building. Structure Steel Building designed to withstand 150 mph basic wind speed, with 26 gauge exterior wall panels. Roof panels are 26 gauge galvalume on steel purlins. Concrete foundations to +8'-0" above MLS, with sealed concrete finish. Agent owned