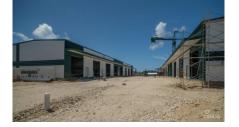

## CI\$495,000

Rare opportunity to purchase a new warehouse unit located in the heart of Industrial Park on Dorcy Drive proximate to the airport. Fairmile Warehouses will feature a total of 32 units across four buildings. The warehouses are currently under construction with a completion date of July 2024. Units have 12' wide x 14' metal roll up door and two 3' x 7' pedestrian doors at front and rear of building. Structure Steel Building designed to withstand 150 mph basic wind speed, with 26 gauge exterior wall panels. Roof panels are 26 gauge galvalume on steel purlins. Concrete foundations to +8'-0" above MLS, with sealed concrete finish. Agent owned