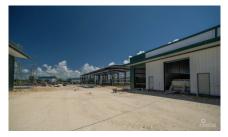

## CI\$495,000

Rare opportunity to purchase a new warehouse unit located in the heart of Industrial Park on Dorcy Drive proximate to the airport. Fairmile Warehouses will feature a total of 32 units across four buildings. The warehouses are currently under construction with a completion date of July 2024. Units have 12' wide x 14' metal roll up door and two 3' x 7' pedestrian doors at front and rear of building. Structure Steel Building designed to withstand 150 mph basic wind speed, with 26 gauge exterior wall panels. Roof panels are 26 gauge galvalume on steel purlins. Concrete foundations to +8'-0" above MLS, with sealed concrete finish. Agent owned