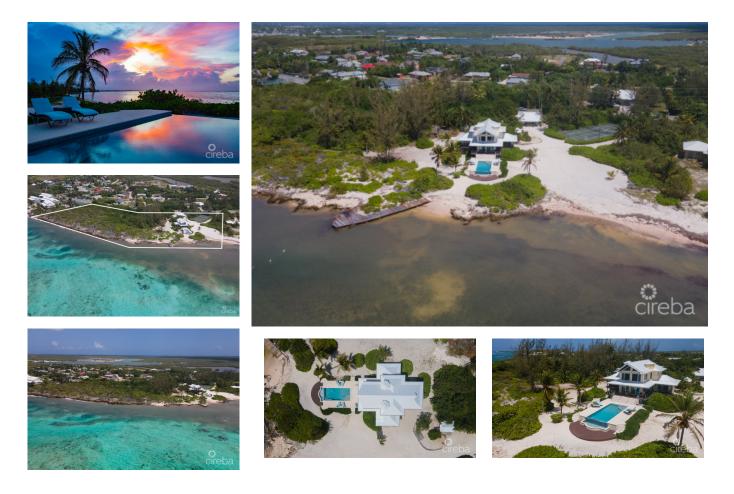

#### US\$6,400,000

Villa Maria is an exceptional beachfront estate overlooking the incredible waters of Pease Bay, Grand Cayman and offering some of the most mesmerizing Caribbean Sea views seen anywhere in the Cayman Islands. The estate comprises a primary three bedroom residence, 1 bed guest cottage, tennis court, swimming pool and boat dock all sitting on 7.43acres of land which is Zoned Hotel/Tourism and has around 900ft of coastline which is a mixture of sand and ironshore. From road to sea the site has a depth of around four hundred feet and offers a natural ridge with an elevation up to thirteen feet above sea level which is quite exceptional for an ocean front site in the Cayman Islands however of paramount importance to the value of this site is its Hotel/Tourism zoning. For sites zoned Hotel/Tourism the local code allows for the building of hotels with a density of sixty-five bedrooms per acre or for the building of apartments at twenty-five units per acre. An option that may be more in keeping with its surroundings would be to build a "Cottage Colony" and in this instance code allows ten units per acre if each unit has two bedrooms. Whether you are looking for a unique beachfront residence with plenty of privacy and elbow room or a site with incredible scope for future development and return Villa Maria is a truly unique real estate opportunity.

## **Additional Fields**

| Lot Size           | Views               | Foundation  | Zoning               |
|--------------------|---------------------|-------------|----------------------|
| <b>7.43</b>        | Beach Front         | <b>Slab</b> | <b>Hotel/Tourism</b> |
| Garage<br><b>1</b> | Sea Frontage<br>900 |             |                      |