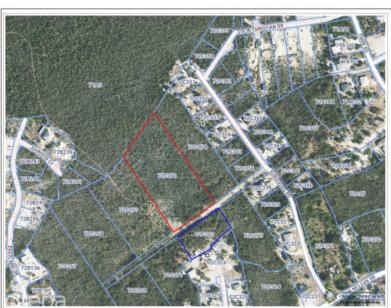

## CI\$150,000

Zoned Medium Density Residential, this large lot is ideal for a variety of needs and growth potential. Could be subdivided, or kept as is. Being sold on its own but with the lot right across the road also listed for sale. The road is unimproved but there is direct access to it. Priced to sell! Call for more details.

## **Essential Information**

| Type<br><b>Land (For Sale)</b> | Status<br><b>Pen/Con</b> | MLS<br><b>417906</b>                            | Listing Type<br><b>Residential</b> |
|--------------------------------|--------------------------|-------------------------------------------------|------------------------------------|
| Key Details                    |                          |                                                 |                                    |
| Width<br><b>238.00</b>         | Depth<br><b>116.00</b>   | Block & Parcel<br>72C,273                       |                                    |
| Acreage<br><b>0.6800</b>       |                          |                                                 |                                    |
| Additional Fields              |                          |                                                 |                                    |
| Lot Size<br><b>0.68</b>        | Views<br>Garden View     | Zoning<br><b>Medium Density<br/>Residential</b> | Road Frontage<br>238               |