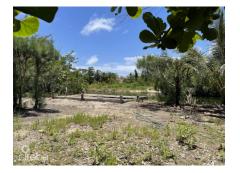

## CI\$430,000

Whirlwind Drive is a peaceful and walkable canal community in Omega Bay. This is a large site without covenants and above the density restricted zone further down Whirlwind Dr. past Ribbon Close. Ideal for a private canal home or a multifamily development. Site is filled and fenced, there is a cantilever dock with Water Authority connection. The sale includes a high top aluminum four door reefer unit 53 feet long used for storage. Agent owned.

Lot Size Views Zoning Sea Frontage

0.36 Canal Front Low Density 100 residential

Road Frontage Soil

100 Marl