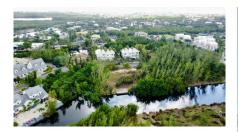

## .36 ACRES CANAL FRONT DEVELOPMENT SITE

Spotts, Grand Harbour, Red Bay & Prospect, Cayman Islands MLS#: 417972

## CI\$430,000

Whirlwind Drive is a peaceful and walkable canal community in Omega Bay. This is a large site without covenants and above the density restricted zone further down Whirlwind Dr. past Ribbon Close. Ideal for a private canal home or a multifamily development. Site is filled and fenced, there is a cantilever dock with Water Authority connection. The sale includes a high top aluminum four door reefer unit 53 feet long used for storage. Agent owned.