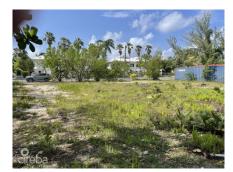

## CI\$430,000

Whirlwind Drive is a peaceful and walkable canal community in Omega Bay. This is a large site without covenants and above the density restricted zone further down Whirlwind Dr. past Ribbon Close. Ideal for a private canal home or a multifamily development. Site is filled and fenced, there is a cantilever dock with Water Authority connection. The sale includes a high top aluminum four door reefer unit 53 feet long used for storage. Agent owned.

Lot Size Views Zoning Sea Frontage

0.36 Canal Front Low Density 100 residential

Road Frontage Soil

100 Marl