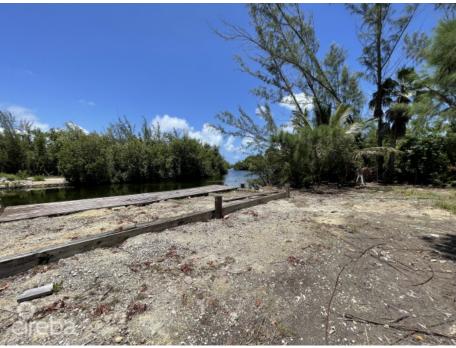

## CI\$430,000

Whirlwind Drive is a peaceful and walkable canal community in Omega Bay. This is a large site without covenants and above the density restricted zone further down Whirlwind Dr. past Ribbon Close. Ideal for a private canal home or a multifamily development. Site is filled and fenced, there is a cantilever dock with Water Authority connection. The sale includes a high top aluminum four door reefer unit 53 feet long used for storage. Agent owned.

Lot Size Views Zoning Sea Frontage

0.36 Canal Front Low Density 100 residential

Road Frontage Soil

100 Marl