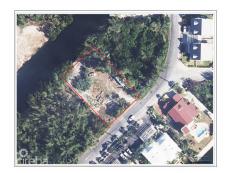

## .36 ACRES CANAL FRONT DEVELOPMENT SITE

Spotts, Grand Harbour, Red Bay & Prospect, Cayman Islands MLS#: 417972

## CI\$430,000

Whirlwind Drive is a peaceful and walkable canal community in Omega Bay. This is a large site without covenants and above the density restricted zone further down Whirlwind Dr. past Ribbon Close. Ideal for a private canal home or a multifamily development. Site is filled and fenced, there is a cantilever dock with Water Authority connection. The sale includes a high top aluminum four door reefer unit 53 feet long used for storage. Agent owned.

Lot Size Views Zoning Sea Frontage

0.36 Canal Front Low Density 100 residential

Road Frontage Soil

100 Marl