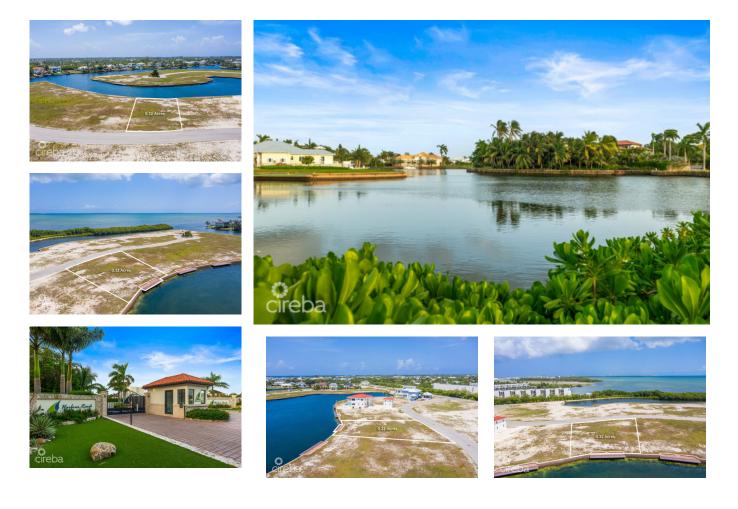

## HARBOUR REACH LOT 518, 0.32 ACRES, CANAL FRONT

Prospect, Grand Harbour, Red Bay & Prospect, Cayman Islands MLS#: 416007

## CI\$639,500

Located within the new and exclusive community of Harbour Reach, this south-easterly facing canal front parcel benefits from soft morning sunlight and unobstructed views across the water. Complete with a 40foot cantilevered boat dock and interlocking seawall, this parcel is ready and waiting for you to design and build your dream home. Harbour Reach lots are fully de-mucked, filled with compacted aggregate and safely retained by a unique "Keystone" sea wall, avoiding the need for expensive pilings (subject to engineering surveys). Secure gated access entering onto palm-lined roads with landscaping intertwined with jogging trails and walking paths. Strong covenants protect the guality of future development. An attractive investment with the upside of significant future appreciation and a great opportunity to make your home in one of Cayman's premier waterfront communities. Residents of Harbour Reach benefit from the newly completed Harbour Walk, a brand new mixed-use development within walking distance. This new community features a fantastic array of restaurants, bars, commercial offices, and multiple gyms, including a state-of-the-art yoga and spin studio and Hurley's Supermarket next door. All of this is within a three-minute walk from your future front door. What's more, five minutes by car and you can be at the airport or George Town, and four minutes by boat lands you in the middle of the North Sound, surrounded by stingrays. If this central location, close to everything that matters, appeals to you, reach out for additional information.

## **Essential Information**

Status MLS Listing Type Type Land (For Sale) 416007 Residential Current **Key Details** Width Block & Parcel Depth 104.00 163.00 22E,518 Acreage

Acreage **0.3195** 

## Additional Fields

Copyright © 2025 INTERNATIONAL REALTY GROUP LTD.

Lot Size **0.32**  Views Canal Front Zoning Low Density residential

Sea Frontage **85** 

Road Frontage **104**  Soil **Marl**