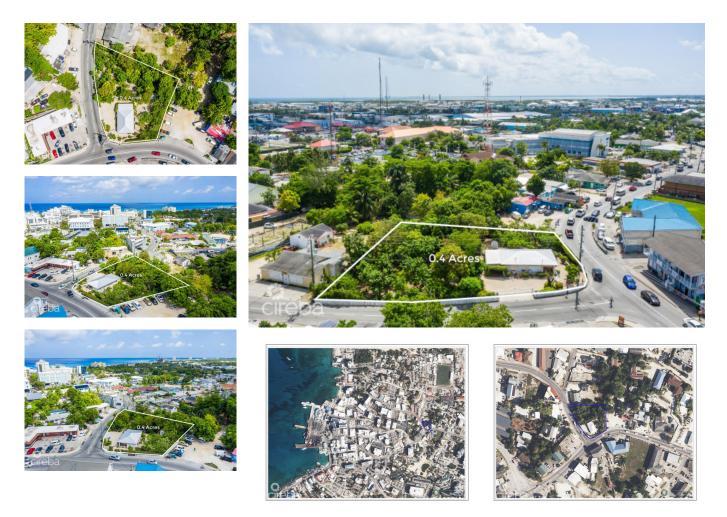

## MARY STREET 0.4 ACRE, GEORGE TOWN LOT

George Town Central, George Town, Cayman Islands MLS#: 418000

### US\$1,710,000

Discover the exceptional versatility of this property on renowned Mary Street in George Town. Ideal for a charming home or a bustling business, it offers endless possibilities in a prime location. Situated near restaurants, shops, and a stone's throw away from the cruise port, this property is in a high-traffic area, ensuring maximum exposure. Don't miss your chance to own a piece of prime real estate on Mary Street.

# Key Details

 Width
 Depth
 Block & Parcel

 166.00
 173.00
 14CF,104

Acreage **0.4000** 