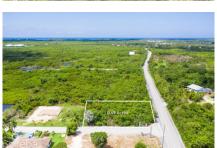

## KAYLA'S ESTATES 0.49 ACRES, RESIDENTIAL LOT

MIdland East MLS#: 418002

## CI\$200,000

Discover an expansive 0.49 acre parcel in the quaint development of Kayla's Estates, nestled in the serene Frank Sound area. This idyllic neighbourhood is the perfect setting to build your dream family home. Imagine your children safely riding their bikes through tree-lined streets in a friendly, welcoming community. Don't miss this incredible opportunity to create lasting memories in a picturesque and secure environment. Your future awaits at Kayla's Estates.

## **Essential Information**

Type Status MLS Listing Type Land (For Sale) Pen/Con 418002 Residential

**Key Details** 

 Width
 Depth
 Block & Parcel

 167.00
 134.00
 58A,120

Acreage **0.4929** 

**Additional Fields** 

Lot Size Views Zoning Road Frontage **0.49** Inland Low Density **142** 

residential

Soil **Other**