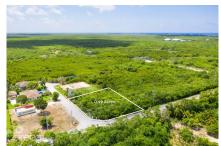

## KAYLA'S ESTATES 0.49 ACRES, RESIDENTIAL LOT

MIdland East MLS#: 418002

## CI\$200,000

Discover an expansive 0.49 acre parcel in the quaint development of Kayla's Estates, nestled in the serene Frank Sound area. This idyllic neighbourhood is the perfect setting to build your dream family home. Imagine your children safely riding their bikes through tree-lined streets in a friendly, welcoming community. Don't miss this incredible opportunity to create lasting memories in a picturesque and secure environment. Your future awaits at Kayla's Estates.

## **Essential Information**

Type Status MLS Listing Type Land (For Sale) Pen/Con 418002 Residential

**Key Details** 

 Width
 Depth
 Block & Parcel

 167.00
 134.00
 58A,120

Acreage **0.4929** 

**Additional Fields** 

Lot Size Views Zoning Road Frontage **0.49** Inland Low Density **142** 

residential

Soil **Other**