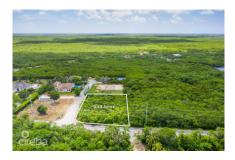

## KAYLA'S ESTATES 0.49 ACRES, RESIDENTIAL LOT

MIdland East MLS#: 418002

## CI\$200,000

Discover an expansive 0.49 acre parcel in the quaint development of Kayla's Estates, nestled in the serene Frank Sound area. This idyllic neighbourhood is the perfect setting to build your dream family home. Imagine your children safely riding their bikes through tree-lined streets in a friendly, welcoming community. Don't miss this incredible opportunity to create lasting memories in a picturesque and secure environment. Your future awaits at Kayla's Estates.

## **Essential Information**

Type Status MLS Listing Type Land (For Sale) Pen/Con 418002 Residential

**Key Details** 

 Width
 Depth
 Block & Parcel

 167.00
 134.00
 58A,120

Acreage **0.4929** 

**Additional Fields** 

Lot Size Views Zoning Road Frontage **0.49** Inland Low Density **142** 

residential

Soil **Other**