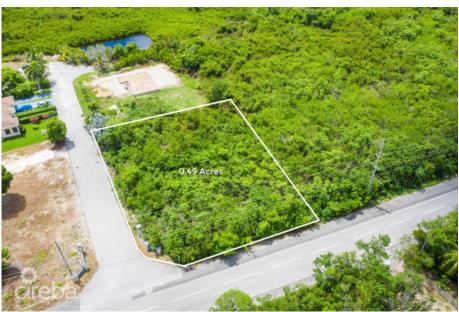

## KAYLA'S ESTATES 0.49 ACRES, RESIDENTIAL LOT

MIdland East MLS#: 418002

## CI\$200,000

Discover an expansive 0.49 acre parcel in the quaint development of Kayla's Estates, nestled in the serene Frank Sound area. This idyllic neighbourhood is the perfect setting to build your dream family home. Imagine your children safely riding their bikes through tree-lined streets in a friendly, welcoming community. Don't miss this incredible opportunity to create lasting memories in a picturesque and secure environment. Your future awaits at Kayla's Estates.

## **Essential Information**

Type Status MLS Listing Type Land (For Sale) Pen/Con 418002 Residential

**Key Details** 

 Width
 Depth
 Block & Parcel

 167.00
 134.00
 58A,120

Acreage **0.4929** 

**Additional Fields** 

Lot Size Views Zoning Road Frontage **0.49** Inland Low Density **142** 

residential

Soil **Other**