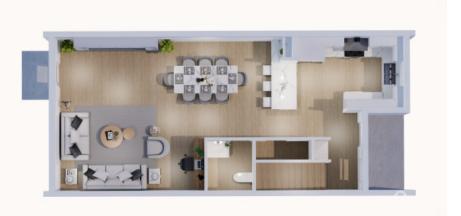

#### CI\$485,000

Welcome to your ideal residence in our exclusive new gated development! Presenting Phase 2 and 3, featuring 8 more elegant units scheduled for completion in 2025. Each stunning residence boasts 2 spacious bedrooms and 2.5 modern bathrooms, offering expansive square footage filled with an abundance of natural light. Step inside to discover beautiful finishes throughout, including a gourmet kitchen, elegant living spaces, and a cozy back patio perfect for relaxing. The master suite is a true retreat with its private balcony, providing a serene space to unwind and enjoy the tranguil surroundings. These middle units are identical in size and quality of the end units simply without the additional outside space. Your safety and peace of mind are paramount, with a state-of-the-art security system installed in every unit. For those looking to move in with ease, an optional furniture package is available to ensure your new home is both stylish and comfortable from day one. Located in a quiet neighborhood, this development is soon to benefit from a new highway offering direct access to town, making your commute a breeze. Enjoy the perfect blend of seclusion and convenience, with the vibrant town center just 15 minutes away. This thoughtfully planned community features beautiful outdoor BBQ and recreational areas, perfect for socializing with neighbors or enjoying a quiet evening with family. Each unit comes with two allocated car parking spaces, ensuring convenience and ease of access. The development is designed to foster a sense of community while providing ample space for relaxation and outdoor activities. With lush landscaping and well-maintained communal spaces, residents can enjoy a balanced lifestyle that combines comfort, security, and outdoor enjoyment. Don't miss out on the opportunity to be a part of this exceptional community. Contact us today to learn more and secure your new home in this highly anticipated development. This is an introductory price, act fast before this offer runs expires.

# Key Details

| Bed | Bath | Block & Parcel | Year Built |
|-----|------|----------------|------------|
| 2   | 2.5  | 31A,44UNIT7    | 2025       |