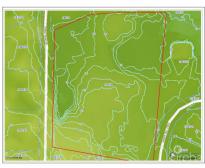

## CI\$1,500,000

P O T E N T I A L! That's the best word to describe this sprawling family home that sits on 1.8 acres of beautiful, lush land, with an elevation of 11 to 15 feet! Full of fruit trees, a detached shed/workshop area and 2 access points, you can expand this home to create a pickleball/tennis court, pool and outdoor kitchen and STILL have room left over! OR...portion off some of the land and create more house lots, without compromising the home itself. Moving inside, there is room for the largest of families. A master wing and bonus room are on one side; the living, dining, kitchen, utility room and storage closets are in the middle of the house, then the guest bedroom wing comprises of a den, 3 bedrooms and 2 bathrooms (all recently upgraded). SO MUCH SPACE! The flexibility due to zoning, rare large parcel and location means you can maximize the opportunities that await. Contact us for a private viewing and let's talk about making this one YOURS.

## **Essential Information**

| Type<br><b>Residential (For Sale)</b> | Status<br>Current           | MLS<br><b>418027</b>      | Listing Type<br><b>Homes</b>                    |
|---------------------------------------|-----------------------------|---------------------------|-------------------------------------------------|
| Key Details                           |                             |                           |                                                 |
| Bed<br><b>4</b>                       | Bath<br><b>3</b>            | Block & Parcel<br>28E,68  | Year Built<br><b>1987</b>                       |
| Acreage<br>1.8000                     |                             |                           |                                                 |
| Additional Fields                     |                             |                           |                                                 |
| Lot Size<br>1.8                       | Views<br><b>Garden View</b> | Foundation<br><b>Slab</b> | Zoning<br><b>Medium Density<br/>Residential</b> |
| Garage<br><b>2</b>                    |                             |                           |                                                 |