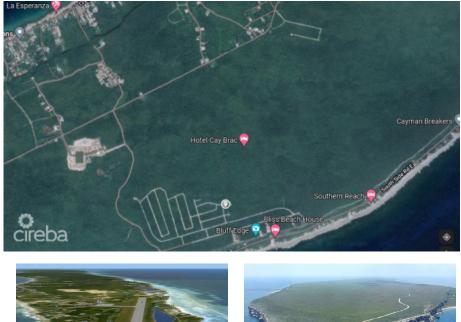

## US\$50,000

Corner lot near the tennis court, minutes from the ocean within of Selworthy Grove, great lot to build a great home or own this land that appreciates in value! Fantastic Cayman Brac Bluff land sits 82 Ft above sea level, offering breathtaking views. Located only 20 minutes from the airport, this lot offers a unique chance to create your dream residence in a tranquil area of the Cayman Islands. Enjoy the laid-back environment while being just minutes away from local amenities and attractions. The area is known for its friendly community and beautiful landscapes, making it a perfect place to call home. With ample space and a prime location, this lot provides the perfect canvas to design and build your dream home and is an opportunity to own a piece of paradise in the beautiful Cayman Brac. Great for your permanent residence or investment. Photos courtesy of www.caymanlandinfo.ky