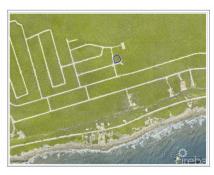

## US\$50,000

Corner lot near the tennis court, minutes from the ocean within of Selworthy Grove, great lot to build a great home or own this land that appreciates in value! Fantastic Cayman Brac Bluff land sits 82 Ft above sea level, offering breathtaking views. Located only 20 minutes from the airport, this lot offers a unique chance to create your dream residence in a tranquil area of the Cayman Islands. Enjoy the laid-back environment while being just minutes away from local amenities and attractions. The area is known for its friendly community and beautiful landscapes, making it a perfect place to call home. With ample space and a prime location, this lot provides the perfect canvas to design and build your dream home and is an opportunity to own a piece of paradise in the beautiful Cayman Brac. Great for your permanent residence or investment. Photos courtesy of www.caymanlandinfo.ky