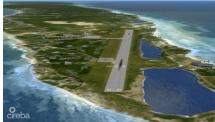

## SELWORTHY GROVE CAYMAN BRAC LOT

Cayman Brac East, Cayman Brac, Cayman Islands MLS#: 413927

## US\$50,000

Corner lot near the tennis court, minutes from the ocean within of Selworthy Grove, great lot to build a great home or own this land that appreciates in value! Fantastic Cayman Brac Bluff land sits 82 Ft above sea level, offering breathtaking views. Located only 20 minutes from the airport, this lot offers a unique chance to create your dream residence in a tranquil area of the Cayman Islands. Enjoy the laid-back environment while being just minutes away from local amenities and attractions. The area is known for its friendly community and beautiful landscapes, making it a perfect place to call home. With ample space and a prime location, this lot provides the perfect canvas to design and build your dream home and is an opportunity to own a piece of paradise in the beautiful Cayman Brac. Great for your permanent residence or investment. Photos courtesy of www.caymanlandinfo.ky