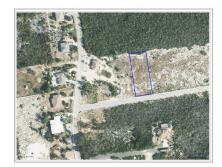

### FARM ROAD EAST END DUPLEX LOT #1

East End, East End & Colliers, Cayman Islands MLS#: 418069

### CI\$125,000

Consider investing in this spacious lot, whether it's for your family's future home with ample space for a garden, or for building a duplex as an investment. The neighborhood is healthful, peaceful, and well-established.

## **Key Details**

 Width
 Depth
 Block & Parcel

 83.31
 198.19
 71A,201

Acreage **0.3595** 

### **Additional Fields**

Block Parcel Views Zoning

71A 201 Garden View Agriculture/Residential

Soil **Rock** 