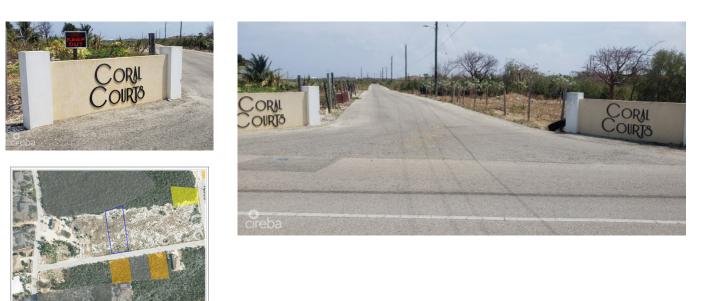

## FARM ROAD EAST END DUPLEX LOT # 2

East End, East End & Colliers, Cayman Islands MLS#: 418068

#### CI\$125,000

Consider investing in this spacious lot, whether it's for your family's future home with ample space for a garden, or for building a duplex as an investment. The neighborhood is healthful, peaceful, and well-established.

### **Property Features**

Road Frontage **Yes**