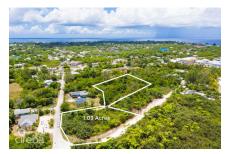

## KING ROAD 1.03 ACRES, TWO LAND PARCELS

W Bay North West, West Bay & Governor's Harbour, Cayman Islands MLS#: 416379

## CI\$615,000

Over an acre of land tucked off of King Road in West Bay. These two parcels are located a five minute walk to the public beach located at the top of King Road. In addition, you have easy access to Macabuca, Cracked Conch, The Cayman Turtle Centre, Dolphin Discovery and the Blue Hole Nature trail all within a three minute drive. Making this land an excellent location for a private home and/or rental property.

## **Essential Information**

Туре Status MLS Listing Type Land (For Sale) 416379 Residential Current

**Key Details** 

Width Depth Block & Parcel 325.69 359.48 4B,9&12

Acreage 1.0260

**Additional Fields** 

Lot Size Views Zoning Sea Frontage 1.03 Inland NA