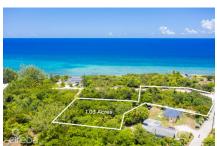

## KING ROAD 1.03 ACRES, TWO LAND PARCELS

W Bay North West, West Bay & Governor's Harbour, Cayman Islands MLS#: 416379

## CI\$615,000

Over an acre of land tucked off of King Road in West Bay. These two parcels are located a five minute walk to the public beach located at the top of King Road. In addition, you have easy access to Macabuca, Cracked Conch, The Cayman Turtle Centre, Dolphin Discovery and the Blue Hole Nature trail all within a three minute drive. Making this land an excellent location for a private home and/or rental property.

## **Essential Information**

Туре Status MLS Listing Type Land (For Sale) 416379 Residential Current

**Key Details** 

Width Depth Block & Parcel 325.69 359.48 4B,9&12

Acreage 1.0260

**Additional Fields** 

Lot Size Views Zoning Sea Frontage 1.03 Inland NA