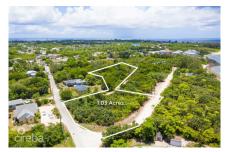

## KING ROAD 1.03 ACRES, TWO LAND PARCELS

W Bay North West, West Bay & Governor's Harbour, Cayman Islands MLS#: 416379

## CI\$615,000

Over an acre of land tucked off of King Road in West Bay. These two parcels are located a five minute walk to the public beach located at the top of King Road. In addition, you have easy access to Macabuca, Cracked Conch, The Cayman Turtle Centre, Dolphin Discovery and the Blue Hole Nature trail all within a three minute drive. Making this land an excellent location for a private home and/or rental property.

## **Essential Information**

Туре Status MLS Listing Type Land (For Sale) 416379 Residential Current

**Key Details** 

Width Depth Block & Parcel 325.69 359.48 4B,9&12

Acreage 1.0260

**Additional Fields** 

Lot Size Views Zoning Sea Frontage 1.03 Inland NA