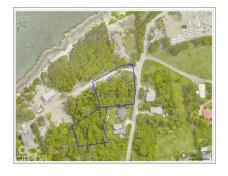

## KING ROAD 1.03 ACRES, TWO LAND PARCELS

W Bay North West, West Bay & Governor's Harbour, Cayman Islands MLS#: 416379

## CI\$615,000

Over an acre of land tucked off of King Road in West Bay. These two parcels are located a five minute walk to the public beach located at the top of King Road. In addition, you have easy access to Macabuca, Cracked Conch, The Cayman Turtle Centre, Dolphin Discovery and the Blue Hole Nature trail all within a three minute drive. Making this land an excellent location for a private home and/or rental property.

## **Essential Information**

Туре Status MLS Listing Type Land (For Sale) 416379 Residential Current

**Key Details** 

Width Depth Block & Parcel 325.69 359.48 4B,9&12

Acreage 1.0260

**Additional Fields** 

Lot Size Views Zoning Sea Frontage 1.03 Inland NA