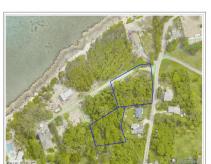

## KING ROAD 1.03 ACRES, TWO LAND PARCELS

W Bay North West, West Bay & Governor's Harbour, Cayman Islands MLS#: 416379

## CI\$615,000

Over an acre of land tucked off of King Road in West Bay. These two parcels are located a five minute walk to the public beach located at the top of King Road. In addition, you have easy access to Macabuca, Cracked Conch, The Cayman Turtle Centre, Dolphin Discovery and the Blue Hole Nature trail all within a three minute drive. Making this land an excellent location for a private home and/or rental property.

## **Essential Information**

Туре Status MLS Listing Type Land (For Sale) 416379 Residential Current

**Key Details** 

Width Depth Block & Parcel 325.69 359.48 4B,9&12

Acreage 1.0260

**Additional Fields** 

Lot Size Views Zoning Sea Frontage 1.03 Inland NA