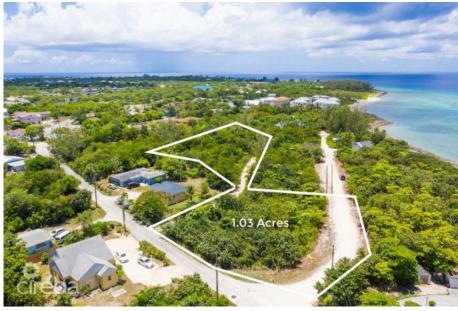

## KING ROAD 1.03 ACRES, TWO LAND PARCELS

W Bay North West, West Bay & Governor's Harbour, Cayman Islands MLS#: 416379

## CI\$615,000

Over an acre of land tucked off of King Road in West Bay. These two parcels are located a five minute walk to the public beach located at the top of King Road. In addition, you have easy access to Macabuca, Cracked Conch, The Cayman Turtle Centre, Dolphin Discovery and the Blue Hole Nature trail all within a three minute drive. Making this land an excellent location for a private home and/or rental property.

## **Essential Information**

Туре Status MLS Listing Type Land (For Sale) 416379 Residential Current

**Key Details** 

Width Depth Block & Parcel 325.69 359.48 4B,9&12

Acreage 1.0260

**Additional Fields** 

Lot Size Views Zoning Sea Frontage 1.03 Inland NA