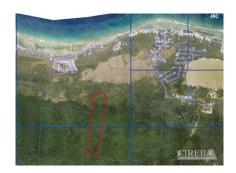

### APPROXIMATELY 58 ACRES VACANT LAND NORTH SIDE

North Side MLS#: 416340

# US\$2,000,000

58 Acres vacant land in North Side interior. Property has a 6 foot registered right of way from Hutland Road. Elevation from 2 ft to 28 ft. Excellent farm land. Aerial from Lands & Survey.