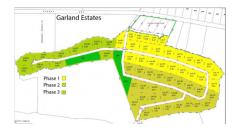

### **GARLAND ESTATES - LOT 12**

N.E. Coast, East End & Colliers, Cayman Islands MLS#: 418106

### **Key Details**

 Width
 Depth
 Block & Parcel

 137.00
 160.00
 69A,2H12

Acreage **0.5000** 

## **Additional Fields**

Block Parcel Views Zoning

69A 2H12 Garden View Agriculture/Residential

Road Frontage Soil
164 Rock