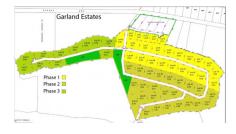

### **GARLAND ESTATES - LOT 42**

N.E. Coast, East End & Colliers, Cayman Islands MLS#: 418104

### **Key Details**

 Width
 Depth
 Block & Parcel

 136.00
 160.00
 69A,2H42

Acreage **0.5100** 

## **Additional Fields**

Block Parcel Views Zoning

69A 2H42 Garden View Agriculture/Residential

Road Frontage Soil
164 Rock