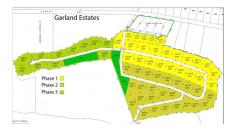

### **GARLAND ESTATES - LOT 48**

N.E. Coast, East End & Colliers, Cayman Islands MLS#: 418099

## **Key Details**

 Width
 Depth
 Block & Parcel

 148.00
 139.00
 69A,2H48

Acreage **0.5000** 

### **Additional Fields**

Block Parcel Views Zoning

69A 2H48 Garden View Agriculture/Residential

Road Frontage Soil
164 Rock