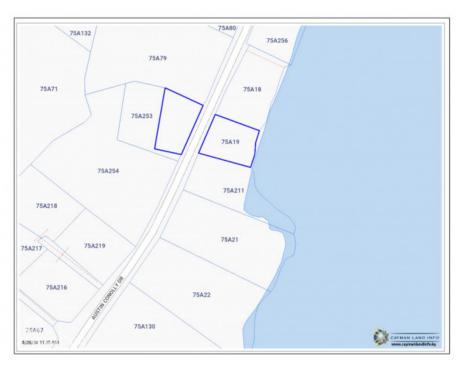

## **Essential Information**

Type Status MLS Listing Type Land (For Sale) Current 418137 Residential

**Key Details** 

 Width
 Depth
 Block & Parcel

 108.00
 265.00
 75A,19,253

Acreage **0.6700** 