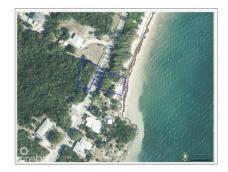

## **GUN BAY, EAST END - 2 LAND PARCELS - 1 BEACHFRONT**

East End, East End & Colliers, Cayman Islands

MLS#: 418137

## **US\$850,000**

Nestled in the heart of the picturesque East End, these low-density residential parcels offer a unique blend of beachfront serenity and inland convenience. Totaling 0.67 acres, this prime location includes two parcels—one having beachfront (close to the iconic Vivine's Kitchen) and the additional land directly across the street. Look for signs!

## **Essential Information**

Type Status MLS Listing Type Land (For Sale) Current 418137 Residential

**Key Details** 

 Width
 Depth
 Block & Parcel

 108.00
 265.00
 75A,19,253

Acreage **0.6700** 

## **Additional Fields**

Lot Size Views Sea Frontage

0.67 Beach Front, Inland 79