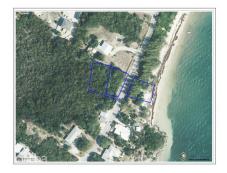

## **US\$850,000**

Nestled in the heart of the picturesque East End, these low-density residential parcels offer a unique blend of beachfront serenity and inland convenience. Totaling 0.67 acres, this prime location includes two parcels—one having beachfront (close to the iconic Vivine's Kitchen) and the additional land directly across the street. Look for signs!

## **Essential Information**

Type Status MLS Listing Type Land (For Sale) Current 418137 Residential

**Key Details** 

 Width
 Depth
 Block & Parcel

 108.00
 265.00
 75A,19,253

Acreage **0.6700** 