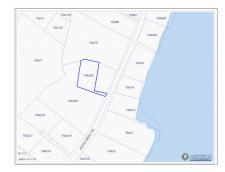

## **GUN BAY, EAST END - 2 LAND PARCELS - 1 BEACHFRONT**

East End, East End & Colliers, Cayman Islands

MLS#: 418137

## **US\$850,000**

Nestled in the heart of the picturesque East End, these low-density residential parcels offer a unique blend of beachfront serenity and inland convenience. Totaling 0.67 acres, this prime location includes two parcels—one having beachfront (close to the iconic Vivine's Kitchen) and the additional land directly across the street. Look for signs!

## **Essential Information**

Type Status MLS Listing Type Land (For Sale) Current 418137 Residential

**Key Details** 

 Width
 Depth
 Block & Parcel

 108.00
 265.00
 75A,19,253

Acreage **0.6700** 

## **Additional Fields**

Lot Size Views Sea Frontage

0.67 Beach Front, Inland 79