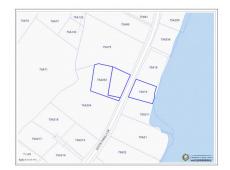

## **Essential Information**

Type Status MLS Listing Type Land (For Sale) Current 418137 Residential

**Key Details** 

 Width
 Depth
 Block & Parcel

 108.00
 265.00
 75A,19,253

Acreage **0.6700** 