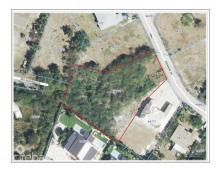

## **Key Details**

Width Depth Block & Parcel **159.00 184.00 9A,770** 

Acreage **0.6322** 

# **Additional Fields**

Lot Size **0.63** 

Views

Garden View

Zoning
Low Density
residential

Road Frontage

**72** 

Soil **Black**