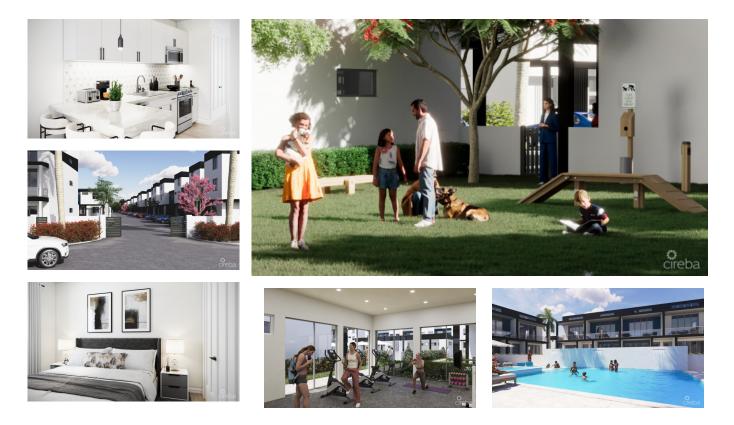

## CI\$460,000

Welcome to Urbana, a premier new construction community built by highly regarded Sixtees Properties Developments, spanning over 6.4 acres in a lively Caribbean urban locale. Urbana combines style and convenience, offering a trendy lifestyle within a gated community featuring an array of top-tier amenities. This exquisite ground floor end unit condo boasts an open layout that maximizes natural light, creating a warm and inviting atmosphere. With 816 square feet of meticulously designed space, it includes one spacious bedroom and a stylish bathroom, making it an ideal retreat for modern living. Enjoy serene garden views from your private oasis. Residents of Urbana have access to two refreshing pools, a relaxing outdoor jacuzzi, a fully equipped gym, and a welcoming clubhouse. The community orchard offers a peaceful escape for nature lovers, while the putting green and dog park cater to recreational needs. Families will appreciate the children's play area and the BBQ area, perfect for gatherings and outdoor fun. Located minutes from central Georgetown, the airport and ten minutes from Camana Bay. This condo is ideal for a couple or a single working professional. Experience the perfect blend of comfort and elegance at Urbana, where your dream home awaits in a community that redefines Caribbean living.