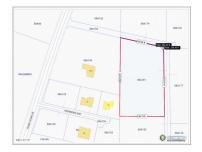

## **2 ACRES OFF FRANK SOUND ROAD**

MIdland East MLS#: 418201

# CI\$470,000

Ideal site for whatever you're thinking: subdivide it for house lots, build apartments, detached home, cottages OR keep this one for yourself and create the perfect place for your life! Plenty of room for a fabulous home, outdoor entertaining area, parking for cars and boats...room to roam and off the main Frank Sound Road for privacy and peace. Sitting at 4ft above sea level. Width of lot varies from 407 ft to 355 ft on each boundary. Call us and let's talk about options and making this one yours!

### **Key Details**

Width Depth Block & Parcel **236.00 375.00 58A,181** 

Acreage **2.0000** 