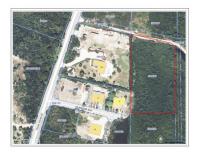

## **2 ACRES OFF FRANK SOUND ROAD**

MIdland East MLS#: 418201

# CI\$470,000

Ideal site for whatever you're thinking: subdivide it for house lots, build apartments, detached home, cottages OR keep this one for yourself and create the perfect place for your life! Plenty of room for a fabulous home, outdoor entertaining area, parking for cars and boats...room to roam and off the main Frank Sound Road for privacy and peace. Sitting at 4ft above sea level. Width of lot varies from 407 ft to 355 ft on each boundary. Call us and let's talk about options and making this one yours!

### **Key Details**

Width Depth Block & Parcel **236.00 375.00 58A,181** 

Acreage **2.0000** 