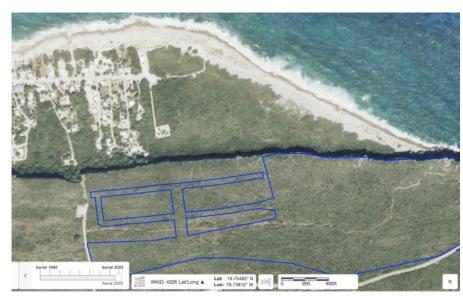

#### CI\$1,995,000

Andrew Gilbert MRICS andrew@irg.ky

A fantastic one-of-a-kind opportunity to acquire a 31 acre parcel right on the Bluff Edge, already split into 56 subdivided house plots ranging from 0.23-0.43 acres in size and with direct access off Peters Road. There is nothing else like this on the Bluff Edge which allows someone to come in and develop with the most elevated views in the Cayman Islands at 150ft. This is the single highest point in all of the Cayman Islands. This land also attaches to the famous Nature Lighthouse trail allowing future home owners access on their doorstep to the beautiful surrounding area. This opportunity is subject to a future subdivision required from Parcel 111A73 which the Vendor's will undertake once an offer is accepted. Images provided by Lands & Survey