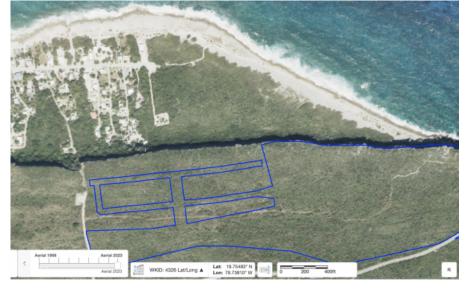

#### CI\$1,995,000

Andrew Gilbert MRICS andrew@irg.ky A fantastic one-of-a-kind opportunity to acquire a 31 acre parcel right on the Bluff Edge, already split into 56 subdivided house plots ranging from 0.23-0.43 acres in size and with direct access off Peters Road. There is nothing else like this on the Bluff Edge which allows someone to come in and develop with the most elevated views in the Cayman Islands at 150ft. This is the single highest point in all of the Cayman Islands. This land also attaches to the famous Nature Lighthouse trail allowing future home owners access on their doorstep to the beautiful surrounding area. This opportunity is subject to a future subdivision required from Parcel 111A73 which the Vendor's will undertake once an offer is accepted. Images provided by Lands & Survey

## Key Details

Width **1669.00**  Block & Parcel 111A,(PART)73&13-6 8

Acreage **31.0000** 