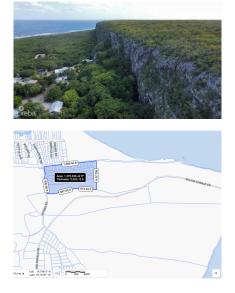

# (31 ACRES) 56 BLUFF EDGE DEVELOPMENT PARCELS AT 150FT. THE HIGHEST POINT IN THE CAYMAN ISLANDS.

Cayman Brac East, Cayman Brac, Cayman Islands MLS#: 418205

#### CI\$1,995,000

Andrew Gilbert MRICS andrew@irg.ky A fantastic one-of-a-kind opportunity to acquire a 31 acre parcel right on the Bluff Edge, already split into 56 subdivided house plots ranging from 0.23-0.43 acres in size and with direct access off Peters Road. There is nothing else like this on the Bluff Edge which allows someone to come in and develop with the most elevated views in the Cayman Islands at 150ft. This is the single highest point in all of the Cayman Islands. This land also attaches to the famous Nature Lighthouse trail allowing future home owners access on their doorstep to the beautiful surrounding area. This opportunity is subject to a future subdivision required from Parcel 111A73 which the Vendor's will undertake once an offer is accepted. Images provided by Lands & Survey

## Key Details

Width **1669.00**  Block & Parcel 111A,(PART)73&13-6 8

Acreage **31.0000** 