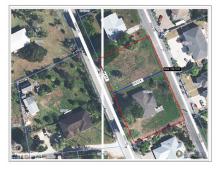

## CI\$245,000

A beautiful piece of land in the serene area of Newlands, sitting on super solid earth, the perfect lot for your home! Access from Bayfield Crescent or Hirst Road means you can position your house the way you want. This lot is newly-surveyed and is in process with Lands to have it's own parcel number allocated soon.

# **Key Details**

 Width
 Depth
 Block & Parcel

 84.00
 125.00
 27C,581LOT1

Acreage **0.2400** 