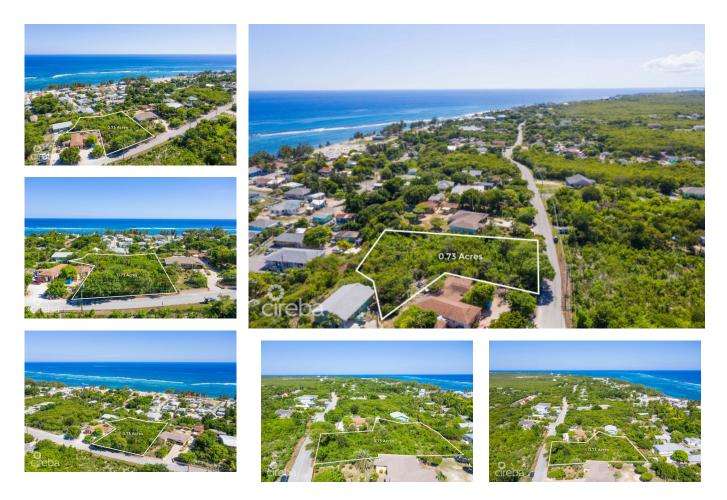

## EAST END 0.73 ACRE, TWO PARCELS

East End, East End & Colliers, Cayman Islands MLS#: 418219

### CI\$300,000

These two parcels, totaling 0.72 acres (0.28 and 0.43 acres), offer a spacious lot ideal for building your dream family home or an investment property like a duplex or triplex. Located near East End Primary, this convenient spot has great potential for future growth. Whether you're looking for a comfortable residence or a smart investment, this property offers the space and flexibility you need.

# **Key Details**

 Width
 Depth
 Block & Parcel

 178.00
 288.00
 72C,435&436

Acreage **0.7259** 

## **Additional Fields**

Lot Size Views Zoning Soil
0.73 Inland Low Density residential