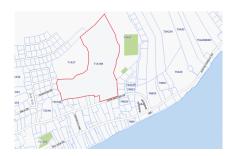

## **EAST END ACREAGE (25+ ACRES)**

East End, East End & Colliers, Cayman Islands MLS#: 418249

## CI\$3,150,000

Invest today in the fast-developing district of East End. This 25 acres of medium-density land has over 12ft of elevation and needs no fill! East End is home to the Heath City hospital, Foster's supermarket, a shopping center, a liquor store, and water sports operations. Previously approved for a subdivision, this is prime development land ready and waiting. Offers accepted!

# **Key Details**

Width Depth Block & Parcel **1150.00 1600.00 71A,188** 

Acreage **25.0000** 

# **Additional Fields**

Lot Size **25** 

Views **Inland**  Zoning **Medium Density Residential** 

Road Frontage

370