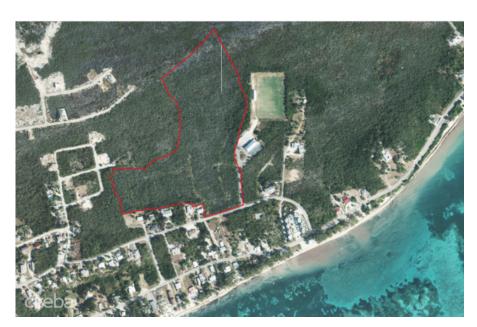

## **EAST END ACREAGE (25+ ACRES)**

East End, East End & Colliers, Cayman Islands MLS#: 418249

## CI\$3,150,000

Invest today in the fast-developing district of East End. This 25 acres of medium-density land has over 12ft of elevation and needs no fill! East End is home to the Heath City hospital, Foster's supermarket, a shopping center, a liquor store, and water sports operations. Previously approved for a subdivision, this is prime development land ready and waiting. Offers accepted!

# **Key Details**

Width Depth Block & Parcel **1150.00 1600.00 71A,188** 

Acreage **25.0000** 

# **Additional Fields**

Lot Size **25** 

Views **Inland**  Zoning **Medium Density Residential** 

Road Frontage

370