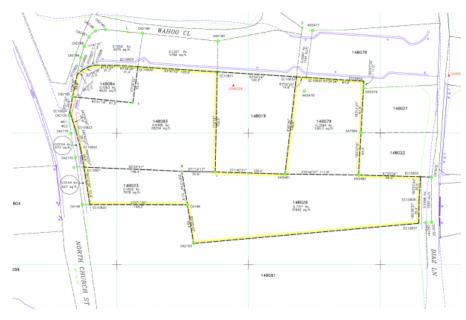

### US\$5,300,000

**Jeremy Hurst** jeremy@irg.ky

Trisha Johnson trisha@irg.ky

Prime George Town Land Assemblage offering direct ocean front views along with an already strong but, about to be significantly improved, location. The site boasts 240 feet (approx) of North Church Street road frontage with impressive ocean views and an additional 500 feet (approx) on the new Wahoo Close/Godfrey Nixon Way extension linking the Esterly Tibbets Bypass directly to North Church Street across Eastern Avenue. This major new road, once opened will make this already attractive site even more desirable and ideal for an premier office, mixed use of primarily retail development with high kerb appeal and great views. The site, which will still total just over two-acres once the road is complete, can be developed to five storeys and the rear lots provide excellent parking and the opportunity for further development as say storgage units or apartments with direct access onto Diaz Lane. The site is high and dry and well elevated to around 8' above mean sea level and currently developed as an asphalt-surfaced parking lot offering an income opportunity whilst plans for the site are being developed.

# **Key Details**

Width Depth Block & Parcel

240.00 540.00 14BG,23,26,78,79,83,

84

Acreage **2.7400** 

## **Additional Fields**

Block Parcel Views Zoning

14BG 23, 26, 78, 79, 83, 84 Water View Commercial

Road Frontage Soil **800 Other**