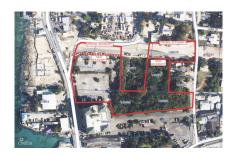

### US\$5,300,000

**Jeremy Hurst** jeremy@irg.ky

Trisha Johnson trisha@irg.ky

Prime George Town Land Assemblage offering direct ocean front views along with an already strong but, about to be significantly improved, location. The site boasts 240 feet (approx) of North Church Street road frontage with impressive ocean views and an additional 500 feet (approx) on the new Wahoo Close/Godfrey Nixon Way extension linking the Esterly Tibbets Bypass directly to North Church Street across Eastern Avenue. This major new road, once opened will make this already attractive site even more desirable and ideal for an premier office, mixed use of primarily retail development with high kerb appeal and great views. The site, which will still total just over two-acres once the road is complete, can be developed to five storeys and the rear lots provide excellent parking and the opportunity for further development as say storgage units or apartments with direct access onto Diaz Lane. The site is high and dry and well elevated to around 8' above mean sea level and currently developed as an asphalt-surfaced parking lot offering an income opportunity whilst plans for the site are being developed.

# **Key Details**

Width Depth Block & Parcel

240.00 540.00 14BG,23,26,78,79,83,

84

Acreage **2.7400** 