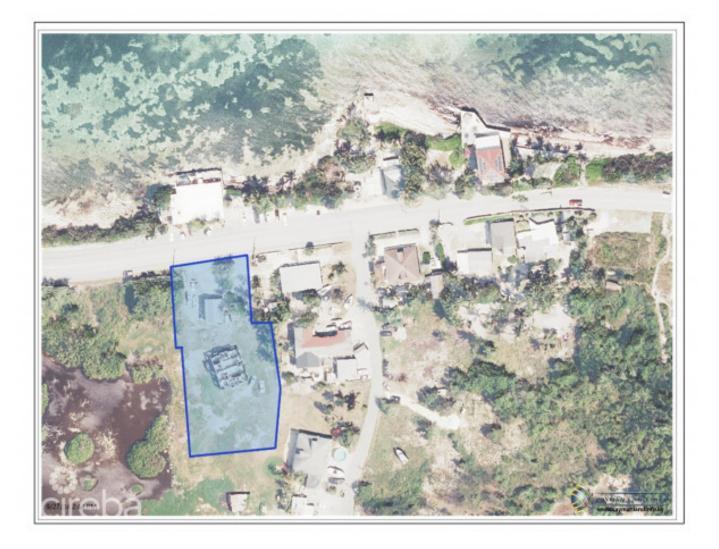

#### CI\$495,000

A prime investment opportunity within a fast growing area of North Side with Ocean views. Opposite the Over the Edge Cafe with two existing buildings. The main house is a fixer upper and could either be used for immediate rental or renovated to generate additional income as a small commercial retail space. Behind the main house is a near complete duplex (Foundation and walls complete) with 2- Two Bedroom/ Two Bathrooms units (Includes the existing approved plans). This property offers ample room for further development, inviting the addition of multiple duplex units or utilizing the main road frontage for a large commercial property. Close to the boat launching ramp/dock, and scenic Rum Point. Subject to the planning department and lands and survey approving the subdivision of this parcel according to the map shown.

## **Key Details**

| Width  | Depth  | Block & Parcel  |
|--------|--------|-----------------|
| 110.00 | 265.00 | 53A,39&PARTOF98 |

Acreage **0.7700** 

### **Additional Fields**

| Lot Size | Views       | Road Frontage |
|----------|-------------|---------------|
| 0.77     | Garden View | 110           |