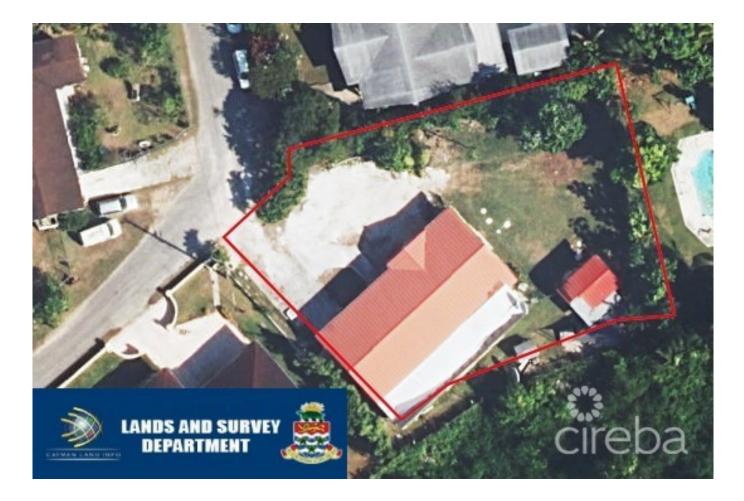

## **TROPICAL GARDENS FIXER UPPER WITH GREAT POTENTIAL!**

Prospect, Grand Harbour, Red Bay & Prospect, Cayman Islands MLS#: 418280

## CI\$595,000

This gutted-to-the-studs home is a rare opportunity for those looking to create their dream property from the ground up! With a solid foundation and brand-new septic system already in place, the hard part is done. This blank canvas is ready for your vision—whether you're an experienced builder, DIY enthusiast, or investor looking for your next project. Situated on a .3-acre lot, the home is prepped for a stunning transformation. Customize the floor plan, finishes, and every detail to match your style. With endless potential, this house can become a one-of-a-kind gem in a peaceful location. Planning has approved plans to expand the house to over 3800 sf including a second level, and a pool. A second plan application has been submitted to make the single family into a duplex so this property could be whichever you prefer and plans for both options would convey with the sale. In addition to this, there is a separate studio apartment on the property that will produce income! Key Features: Gutted interior, ready for renovation Sturdy foundation in excellent condition Brand-new septic system installed Quiet dead-end street in good neighborhood, with great neighbors. Approved plans for increasing to 3800 SF home. Rentable studio apartment on site. Whether you're looking to flip, build your forever home, or design a weekend retreat, this property offers an unbeatable opportunity to get creative and add value. Don't miss out on this appealingly priced, high-potential project! For more details or to schedule a showing, contact us today.

## **Essential Information**

| Type                          | Status         | MLS            | Listing Type |
|-------------------------------|----------------|----------------|--------------|
| <b>Residential (For Sale)</b> | <b>Pen/Con</b> | <b>418280</b>  | <b>Homes</b> |
| Key Details                   |                |                |              |
| Bed                           | Bath           | Block & Parcel | Year Built   |
| <b>4</b>                      | <b>3</b>       | 22E,50         | <b>1973</b>  |
| Acreage<br><b>0.3000</b>      |                |                |              |

## **Additional Fields**

Lot Size 0.3 Views Garden View Foundation **Slab**  Zoning Medium Density Residential

Garage **1**