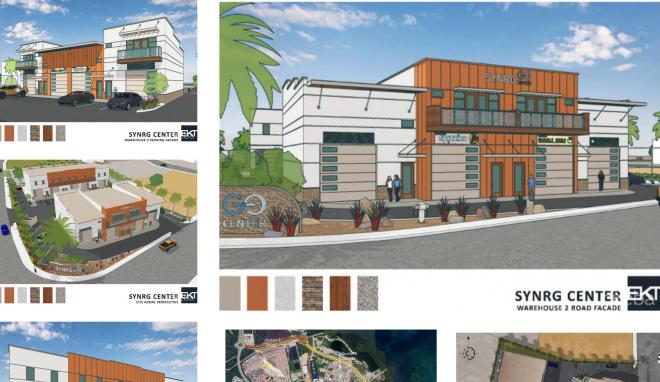

### CI\$820,000

Introducing SYNRG Industrial Business Center Warehouse #4 - an exceptional pre-construction warehouse opportunity in an absolutely unbeatable location! Strategically positioned in the heart of Industrial Park, the island's booming industrial hub, SYNRG consists of two expertly designed buildings, housing a total of 9 units. This premier location, proximity to the new Airport Connector Road, ensures maximum visibility and dual road frontage on Lincoln Drive and Sparky Drive, delivering high traffic and unparalleled convenience. Warehouse #4, spanning 1,980 sq. ft., includes a 1,320 sq. ft. ground floor and a 660 sq. ft. mezzanine carefully and expertly designed with your business in mind. Built to the highest standards, features include: • Hurricane-rated windows and doors • Oversized doors for easy access • Climate control options for year-round comfort • Electric roll-up doors with remote control • Ground floor set 8' above sea level for added protection • Storm-protected mechanical equipment • Solar panel-ready roofs for future sustainability • Robust security system for peace of mind • 8" thick reinforced concrete and block walls for durability and low maintenance • Robust strata regulations with proper operations and maintenance in mind. • Energy-efficient spray foam insulation under ceilings • Handicapcompliant restrooms • Sleek architectural facade and strict strata regulations • Maximum exposure thanks to dual road frontages on Lincoln Drive & Sparky Drive Building 2 Unit #1 will feature a coffee shop and drive-through, adding convenience and attraction to this thriving business center. Surrounded by leading businesses like Cay-Shred, AL Thompson's, Clean Gas, and Progressive Distributors, SYNRG Industrial Business Center is the ultimate destination for businesses seeking prime positioning and operational excellence. This is your opportunity to secure a space in one of Cayman's most dynamic commercial developments—designed to maximize efficiency and visibility you need for your business!