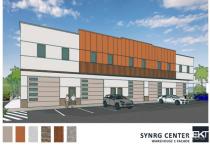

### CI\$820,000

Introducing SYNRG Industrial Business Center Warehouse #4 - an exceptional pre-construction warehouse opportunity in an absolutely unbeatable location! Strategically positioned in the heart of Industrial Park, the island's booming industrial hub, SYNRG consists of two expertly designed buildings, housing a total of 9 units. This premier location, proximity to the new Airport Connector Road, ensures maximum visibility and dual road frontage on Lincoln Drive and Sparky Drive, delivering high traffic and unparalleled convenience. Warehouse #4, spanning 1,980 sq. ft., includes a 1,320 sq. ft. ground floor and a 660 sq. ft. mezzanine carefully and expertly designed with your business in mind. Built to the highest standards, features include: • Hurricane-rated windows and doors • Oversized doors for easy access • Climate control options for year-round comfort • Electric roll-up doors with remote control • Ground floor set 8' above sea level for added protection • Storm-protected mechanical equipment • Solar panel-ready roofs for future sustainability • Robust security system for peace of mind • 8" thick reinforced concrete and block walls for durability and low maintenance • Robust strata regulations with proper operations and maintenance in mind. • Energy-efficient spray foam insulation under ceilings • Handicapcompliant restrooms • Sleek architectural facade and strict strata regulations • Maximum exposure thanks to dual road frontages on Lincoln Drive & Sparky Drive Building 2 Unit #1 will feature a coffee shop and drive-through, adding convenience and attraction to this thriving business center. Surrounded by leading businesses like Cay-Shred, AL Thompson's, Clean Gas, and Progressive Distributors, SYNRG Industrial Business Center is the ultimate destination for businesses seeking prime positioning and operational excellence. This is your opportunity to secure a space in one of Cayman's most dynamic commercial developments—designed to maximize efficiency and visibility you need for your business!