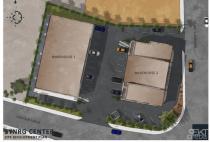

### CI\$820,000

Introducing SYNRG Industrial Business Center Warehouse #4 - an exceptional pre-construction warehouse opportunity in an absolutely unbeatable location! Strategically positioned in the heart of Industrial Park, the island's booming industrial hub, SYNRG consists of two expertly designed buildings, housing a total of 9 units. This premier location, proximity to the new Airport Connector Road, ensures maximum visibility and dual road frontage on Lincoln Drive and Sparky Drive, delivering high traffic and unparalleled convenience. Warehouse #4, spanning 1,980 sq. ft., includes a 1,320 sq. ft. ground floor and a 660 sq. ft. mezzanine carefully and expertly designed with your business in mind. Built to the highest standards, features include: • Hurricane-rated windows and doors • Oversized doors for easy access • Climate control options for year-round comfort • Electric roll-up doors with remote control • Ground floor set 8' above sea level for added protection • Storm-protected mechanical equipment • Solar panel-ready roofs for future sustainability • Robust security system for peace of mind • 8" thick reinforced concrete and block walls for durability and low maintenance • Robust strata regulations with proper operations and maintenance in mind. • Energy-efficient spray foam insulation under ceilings • Handicapcompliant restrooms • Sleek architectural facade and strict strata regulations • Maximum exposure thanks to dual road frontages on Lincoln Drive & Sparky Drive Building 2 Unit #1 will feature a coffee shop and drive-through, adding convenience and attraction to this thriving business center. Surrounded by leading businesses like Cay-Shred, AL Thompson's, Clean Gas, and Progressive Distributors, SYNRG Industrial Business Center is the ultimate destination for businesses seeking prime positioning and operational excellence. This is your opportunity to secure a space in one of Cayman's most dynamic commercial developments—designed to maximize efficiency and visibility you need for your business!