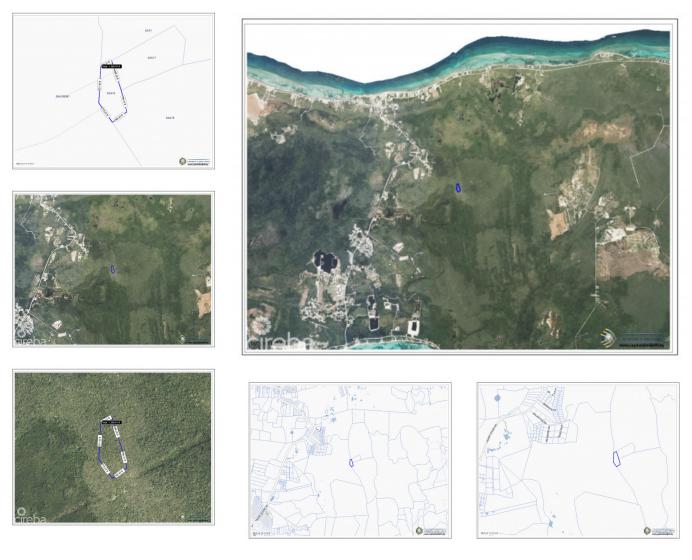

### **2.16 ACRES INLAND PARCEL**

East Interior, East Interior, Cayman Islands MLS#: 418294

#### US\$299,000

Marco Mastrogiovanni marco@irg.ky Excellent 2.16 acre inland parcel. Elevation of 13-18' AMSL with a 20-ft right of way. Reach out today for further information.

### **Essential Information**

| Туре |      |       |
|------|------|-------|
| Land | (For | Sale) |

Status **Pen/Con**  MLS 418294 Listing Type Commercial

# **Key Details**

Copyright  $\ensuremath{\mathbb{C}}$  2025 INTERNATIONAL REALTY GROUP LTD.

Width **236.00**  Depth **493.00** 

Block & Parcel 62A,16

Acreage **2.1600** 

## **Additional Fields**

| Block | Parcel | Views       | Zoning                  |
|-------|--------|-------------|-------------------------|
| 62A   | 16     | Garden View | Agriculture/Residential |